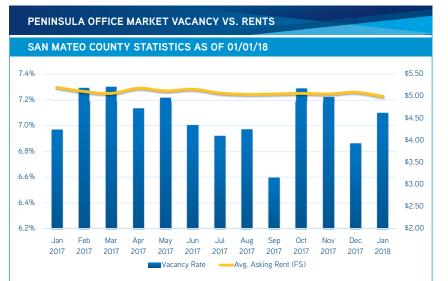

PENINSULA OFFICE VACANCY & RENTS

- Guidewire Software leased the entire 189,000 square foot office building at 2850 S. Delaware
- Guidewire Software leased the entire 169,000 square foot office building at 2650 S. Delaware Street in San Mateo from Wilson Meany.

(7,809)

133,162

132,989

1,578

- AnchorFree subleased 29,088 square feet from Zazzle, Inc. at 1800 Seaport Boulevard in Redwood City.
- Rudolph and Sletten subleased 27,867 square feet of office space from Opportun at 2 Circle Star Way in San Carlos.
- The office average asking rents continue to flatten out, ending the year at \$5.00 fully serviced, which is a 4.00 percent decrease from the \$5.20 fully serviced rent from this time last year.
- Kilroy remains in discussion with Oyster Point Development about its redevelopment opportunities at The Landing at Oyster Point project in South San Francisco.