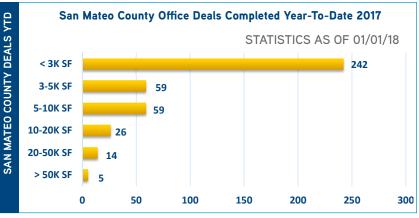

| 12.25%          | 1,056,489     | \$4.61        |  |
| Foster City                                | 10.77%          | 366,671       | \$5.04        |  |
| Burlingame                                 | 7.57%           | 217,949       | \$5.17        |  |
| San Bruno/Millbrae                         | 1.58%           | 28,603        | <b>\$2.73</b> |  |
| Daly City                                  | 12.10%          | 116,201       | \$3.85        |  |
| South San Francisco                        | 5.64%           | 240,960       | <b>\$5.12</b> |  |
| Brisbane                                   | 7.03%           | 57,260        | \$3.24        |  |
| Total                                      | 7.10%           | 2,981,922     | \$5.00        |  |

PENINSULA OFFICE VACANCY & RENTS



- Guidewire Software leased the entire 189,000 square foot office building at 2850 S. Delaware
- Guidewire Software leased the entire 169,000 square foot office building at 2650 S. Delaware Street in San Mateo from Wilson Meany.

2017 Net

51.062

(50,611)

(16,571)

(140,827)

(332,250)

(134.793)

(48,768)

(7,809)

133,162

132,989

1,578

- AnchorFree subleased 29,088 square feet from Zazzle, Inc. at 1800 Seaport Boulevard in Redwood City.
- Rudolph and Sletten subleased 27,867 square feet of office space from Opportun at 2 Circle Star Way in San Carlos.
- The office average asking rents continue to flatten out, ending the year at \$5.00 fully serviced, which is a 4.00 percent decrease from the \$5.20 fully serviced rent from this time last year.
- Kilroy remains in discussion with O