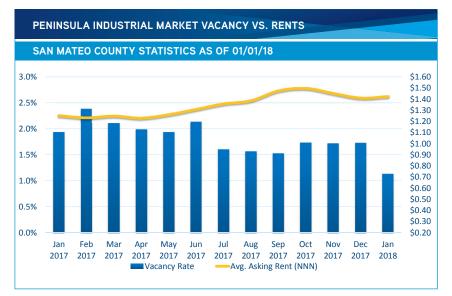

RKET NEWS

- Unica Party Rentals leased the entire 24,000 square foot industrial building at 240 Ryan Way in South San Francisco.
- Prenav leased the entire 14,800 square foot warehouse building at 121 Beech Street in Redwood City from PLH Properties LLC.
- Hudson News leased 13,317 square feet of warehouse space from Darthel Properties at 277 Wattis Way in South San Francisco.
- Space in the industrial market remains extremely scarce as shown by the very low vacancy rate of 1.13 percent, which is 81 basis points down from the 1.94 percent vacancy rate from this time last year.