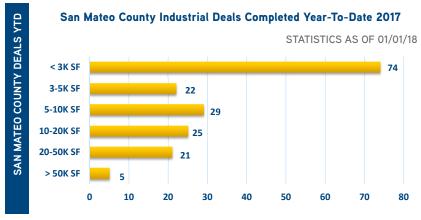

Park            | 75,974     | (3,261)  |
| S. I                            | Redwood City          | 88,363     | (78,621) |
| BS(                             | Belmont/San Carlos    | 149,199    | 16,195   |
| <b>∀</b>                        | San Mateo/Foster City | 20,005     | 7,560    |
| F                               | Burlingame            | 251,321    | 37,749   |
| Š                               | San Bruno/Millbrae    | 50,366     | 32,797   |
| 0                               | Brisbane/Daly City    | 270,428    | 16,520   |
| ¥                               | South San Francisco   | 786,710    | 210,541  |
| Σ                               | San Mateo County      | 1,692,366  | 239,480  |
| SAN                             |                       |            | ·        |



RKET NEWS

- Unica Party Rentals leased the entire 24,000 square foot industrial building at 240 Ryan Way in South San Francisco.
- Prenav leased the entire 14,800 square foot warehouse building at 121 Beech Street in Redwood City from PLH Properties LLC.
- Hudson News leased 13,317 square feet of warehouse space from Darthel Properties at 277 Wattis Way in South San Francisco.
- Space in the industrial market remains extremely scarce as shown by the very low vacancy rate of 1.13 percent, which is 81 basis points down from the 1.94 percent vacancy rate from this time last year.

| ≥                | Unemploym | Unemployment Rate |  |  |  |  |
|------------------|-----------|-------------------|--|--|--|--|
| SAN MATEO COUNTY | Nov 17    | 2.1               |  |  |  |  |
| ္ပ