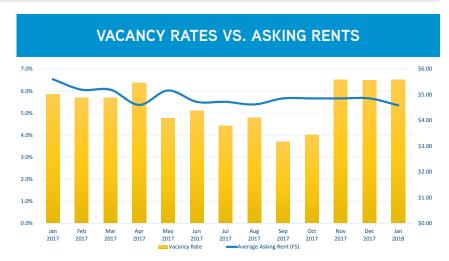

## DOWNTOWN SAN MATEO OFFICE STATISTICS AS OF JANUARY 1ST, 2018

| Building Base | Direct Vacant | Sublease Vacant | Total Vacant | Total Vacancy Rate | Avg. Asking Rate (FS) |
|---------------|---------------|-----------------|--------------|--------------------|-----------------------|
| 762,739       | 49,655        | 0               | 49,655       | 6.51%              | \$4.59                |

## MARKET INDICATORS DOWNTOWN SAN MATEO OFFICE VACANCY RATE GROSS ABSORPTION NET ABSORPTION NUMBER OF VACANT SPACES WEIGHTED AVG. ASKING RATE (FS)