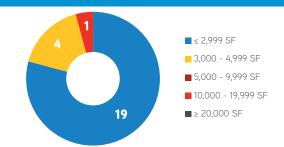

### **JANUARY 2018**

## Downtown San Mateo Office Report



## DOWNTOWN SAN MATEO OFFICE STATISTICS AS OF JANUARY 1ST, 2018

| Building Base | Direct Vacant | Sublease Vacant | Total Vacant | Total Vacancy Rate | Avg. Asking Rate (FS) |
|---------------|---------------|-----------------|--------------|--------------------|-----------------------|
| 762,739       | 49,655        | 0               | 49,655       | 6.51%              | \$4.59                |

## MARKET INDICATORS DOWNTOWN SAN MATEO OFFICE VACANCY RATE GROSS ABSORPTION NET ABSORPTION NUMBER OF VACANT SPACES WEIGHTED AVG. ASKING RATE (FS)



# B2 CENTRAL PARK

## **NUMBER OF VACANT SPACES**



## **TOTAL VACANT SQUARE FEET**



COLLIERS INTERNATIONAL | San Francisco Peninsula | 203 Redwood Shores Parkway, Suite 125 | Redwood City, CA 94065

MAIN +1 650 486 2200 | FAX +1 650 486 2201