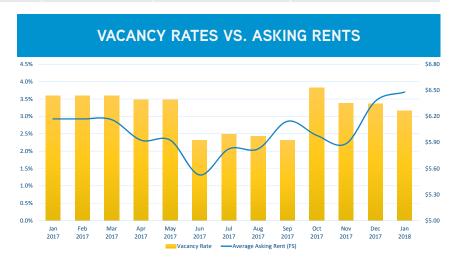

## DOWNTOWN REDWOOD CITY OFFICE STATISTICS AS OF JANUARY 1ST, 2018

| Building Base | Direct Vacant | Sublease Vacant | Total Vacant | Total Vacancy Rate | Avg. Asking Rate (FS) |
|---------------|---------------|-----------------|--------------|--------------------|-----------------------|
| 1,022,458     | 31,144        | 1,139           | 32,283       | 3.16%              | \$6.48                |

## MARKET INDICATORS DOWNTOWN REDWOOD CITY OFFICE VACANCY RATE GROSS ABSORPTION NET ABSORPTION NUMBER OF VACANT SPACES WEIGHTED AVG. ASKING RATE (FS)