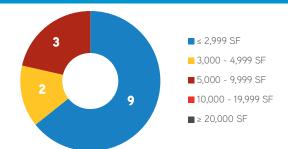

### **JANUARY 2018**

## Downtown Redwood City Office Report



## DOWNTOWN REDWOOD CITY OFFICE STATISTICS AS OF JANUARY 1ST, 2018

| Building Base | Direct Vacant | Sublease Vacant | Total Vacant | Total Vacancy Rate | Avg. Asking Rate (FS) |
|---------------|---------------|-----------------|--------------|--------------------|-----------------------|
| 1,022,458     | 31,144        | 1,139           | 32,283       | 3.16%              | \$6.48                |

## MARKET INDICATORS DOWNTOWN REDWOOD CITY OFFICE VACANCY RATE GROSS ABSORPTION NET ABSORPTION NUMBER OF VACANT SPACES WEIGHTED AVG. ASKING RATE (FS)



# BROADWY ST

## **NUMBER OF VACANT SPACES**



## **TOTAL VACANT SQUARE FEET**



COLLIERS INTERNATIONAL | San Francisco Peninsula | 203 Redwood Shores Parkway, Suite 125 | Redwood City, CA 94065 MAIN +1 650 486 2200 | FAX +1 650 486 2201