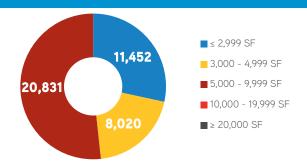

## **TOTAL VACANT SQUARE FEET**

COLLIERS INTERNATIONAL | San Francisco Peninsula | 203 Redwood Shores Parkway, Suite 125 | Redwood City, CA 94065 MAIN +1 650 486 2200 | FAX +1 650 486 2201