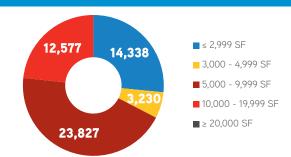

## **TOTAL VACANT SQUARE FEET**

COLLIERS INTERNATIONAL | San Francisco Peninsula | 203 Redwood Shores Parkway, Suite 125 | Redwood City, CA 94065 MAIN +1 650 486 2200 | FAX +1 650 486 2201