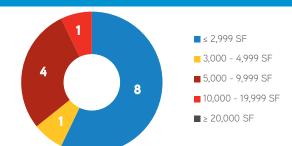

Vacant | Total Vacancy Rate | Total Available | Total Available Rate | Avg. Asking Rate (FS) |
|---------------|--------------|--------------------|-----------------|----------------------|-----------------------|
| 2,348,990     | 55,558       | 2.37%              | 102,705         | 4.37%                | \$8.94                |

| MARKET INDICATORS              |         |  |  |  |
|--------------------------------|---------|--|--|--|
| DOWNTOWN PALO ALTO OFFICE      |         |  |  |  |
| VACANCY RATE                   | •       |  |  |  |
| GROSS ABSORPTION               | •       |  |  |  |
| NET ABSORPTION                 | <b></b> |  |  |  |
| NUMBER OF VACANT SPACES        | •       |  |  |  |
| WEIGHTED AVG. ASKING RATE (FS) | •       |  |  |  |





## NUMBER OF VACANT SPACES



## **TOTAL VACANT SQUARE FEET**



COLLIERS INTERNATIONAL | San Francisco Peninsula | 203 Redwood Shores Parkway, Suite 125 | Redwood City, CA 94065 MAIN +1 650 486 2200 | FAX +1 650 486 2201