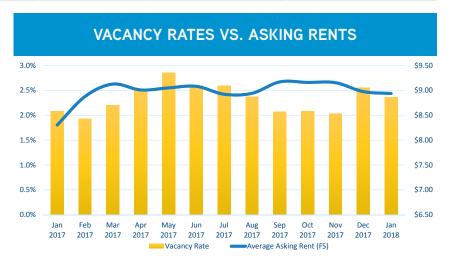

## DOWNTOWN PALO ALTO OFFICE STATISTICS AS OF JANUARY 1ST, 2018

| Building Base | Total Vacant | Total Vacancy Rate | Total Available | Total Available Rate | Avg. Asking Rate (FS) |
|---------------|--------------|--------------------|-----------------|----------------------|-----------------------|
| 2,348,990     | 55,558       | 2.37%              | 102,705         | 4.37%                | \$8.94                |

| MARKET INDICATORS              |         |  |  |  |
|--------------------------------|---------|--|--|--|
| DOWNTOWN PALO ALTO OFFICE      |         |  |  |  |
| VACANCY RATE                   | •       |  |  |  |
| GROSS ABSORPTION               | •       |  |  |  |
| NET ABSORPTION                 | <b></b> |  |  |  |
| NUMBER OF VACANT SPACES        | •       |  |  |  |
| WEIGHTED AVG. ASKING RATE (FS) | •       |  |  |  |