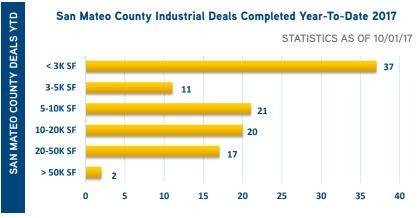

MARKET NEWS

- Hertz leased 33,065 square feet of warehouse space from Thomas & Martina Murphy at 50 Broderick Road in Burlingame.
- PSAV Presentation Services leased 32,211 square feet at 185 Park Lane in Brisbane from DCT Industrial.
- HG leased 22,660 square feet of warehouse space at 301 Swift Avenue in South San Francisco from Blake Properties, Limited.
- BBF Kitchen Inc. leased 20,000 square feet at 405 Allerton Avenue in South San Francisco from Zelayeta Family Partnership.