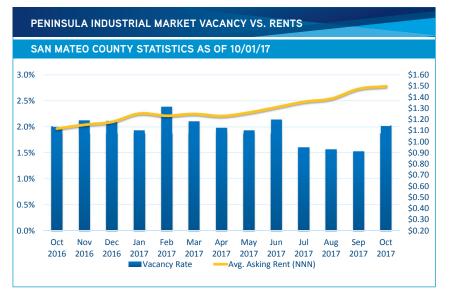

## PENINSULA REPORT

Industrial
October 2017

Colliers International - Redwood City

| PENINSULA INDUSTRIAL VACANCY & RENTS       |                 |               |               |  |  |
|--------------------------------------------|-----------------|---------------|---------------|--|--|
| SAN MATEO COUNTY STATISTICS AS OF 10/01/17 |                 |               |               |  |  |
|                                            | Vacancy<br>Rate | Vacancy<br>SF | Rent<br>(NNN) |  |  |
| Menlo Park                                 | 2.23%           | 54,311        | \$2.83        |  |  |
| Redwood City                               | 1.58%           | 65,998        | \$1.74        |  |  |
| Belmont/San Carlos                         | 1.33%           | 81,200        | \$1.85        |  |  |
| San Mateo/Foster City                      | 3.04%           | 42,314        | \$1.52        |  |  |
| Burlingame                                 | 4.73%           | 188,488       | \$1.50        |  |  |
| San Bruno/Millbrae                         | 1.84%           | 12,500        | \$1.25        |  |  |
| Brisbane/Daly City                         | 1.23%           | 64,734        | \$1.18        |  |  |
| South San Francisco                        | 1.86%           | 285,084       | \$1.19        |  |  |
| Total                                      | 2.02%           | 794,629       | \$1.50        |  |  |
|                                            |                 |               |               |  |  |