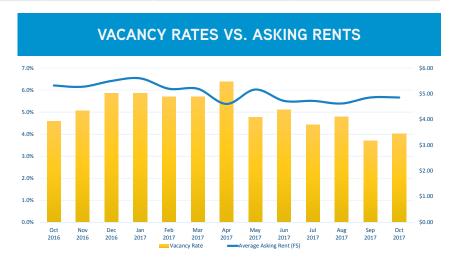

## DOWNTOWN SAN MATEO OFFICE STATISTICS AS OF OCTOBER 1ST, 2017

| Building Base | Direct Vacant | Sublease Vacant | Total Vacant | Total Vacancy Rate | Avg. Asking Rate (FS) |
|---------------|---------------|-----------------|--------------|--------------------|-----------------------|
| 762,739       | 28,228        | 2,356           | 30,584       | 4.01%              | \$4.85                |

## MARKET INDICATORS DOWNTOWN SAN MATEO OFFICE VACANCY RATE GROSS ABSORPTION NET ABSORPTION NUMBER OF VACANT SPACES WEIGHTED AVG. ASKING RATE (FS)