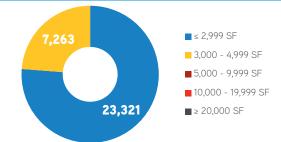

## 2 ■ ≤ 2,999 SF ■ 3,000 - 4,999 SF ■ 5,000 - 9,999 SF ■ 10,000 - 19,999 SF ■ ≥ 20,000 SF

**NUMBER OF VACANT SPACES** 

### **TOTAL VACANT SQUARE FEET**

COLLIERS INTERNATIONAL | San Francisco Peninsula | 203 Redwood Shores Parkway, Suite 125 | Redwood City, CA 94065

MAIN +1 650 486 2200 | FAX +1 650 486 2201