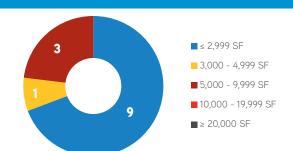

### OCTOBER 2017

## Downtown Redwood City Office Report



## DOWNTOWN REDWOOD CITY OFFICE STATISTICS AS OF OCTOBER 1ST, 2017

| Building Base | Direct Vacant | Sublease Vacant | Total Vacant | Total Vacancy Rate | Avg. Asking Rate (FS) |
|---------------|---------------|-----------------|--------------|--------------------|-----------------------|
| 1,022,458     | 38,007        | 1,139           | 39,146       | 3.83%              | \$5.98                |

## MARKET INDICATORS DOWNTOWN REDWOOD CITY OFFICE VACANCY RATE GROSS ABSORPTION NET ABSORPTION NUMBER OF VACANT SPACES WEIGHTED AVG. ASKING RATE (FS)



# BROADWY ST

## **NUMBER OF VACANT SPACES**



## **TOTAL VACANT SQUARE FEET**



COLLIERS INTERNATIONAL | San Francisco Peninsula | 203 Redwood Shores Parkway, Suite 125 | Redwood City, CA 94065 MAIN +1 650 486 2200 | FAX +1 650 486 2201