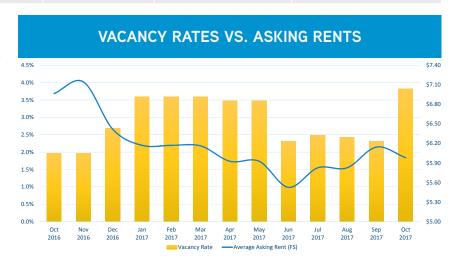

## MARKET INDICATORS DOWNTOWN REDWOOD CITY OFFICE VACANCY RATE GROSS ABSORPTION NET ABSORPTION NUMBER OF VACANT SPACES WEIGHTED AVG. ASKING RATE (FS)