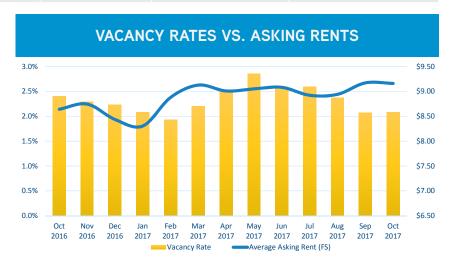

## DOWNTOWN PALO ALTO OFFICE STATISTICS AS OF OCTOBER 1ST, 2017

| Building Base | Total Vacant | Total Vacancy Rate | Total Available | Total Available Rate | Avg. Asking Rate (FS) |
|---------------|--------------|--------------------|-----------------|----------------------|-----------------------|
| 2,348,990     | 48,830       | 2.08%              | 143,991         | 6.13%                | \$9.16                |

| MARKET INDICATORS              |         |  |  |  |
|--------------------------------|---------|--|--|--|
| DOWNTOWN PALO ALTO OFFICE      |         |  |  |  |
| VACANCY RATE                   | •       |  |  |  |
| GROSS ABSORPTION               | •       |  |  |  |
| NET ABSORPTION                 | •       |  |  |  |
| NUMBER OF VACANT SPACES        | <b></b> |  |  |  |
| WEIGHTED AVG. ASKING RATE (FS) | -       |  |  |  |