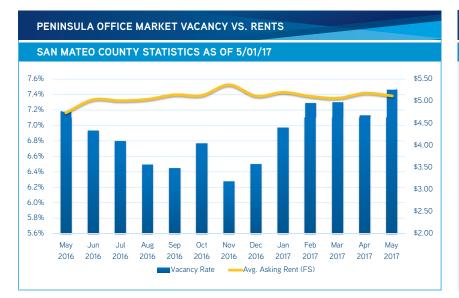

RKET NEWS

- C3, LLC leased 68,410 square feet of office space at 1300 Seaport Boulevard in Redwood City from Google.
- DivcoWest bought the 85,629 square foot office building at 101 S. Ellsworth Avenue in San Mateo from Glenborough Realty Trust Inc.
- Office vacancy rates continue increasing in San Mateo County ending the month at 7.46 percent, a total of 49 basis points higher than 6.97 percent marked at the beginning of this year.
- Versartis, Inc. leased 51,896 square feet at 1020 and 1060 Marsh Road in Menlo Park from Bohannon Development Company.
- IXL Learning leased 66,544 square feet of office space at 777 Mariners Island Boulevard in San Mateo from Cornerstone Real Estate.