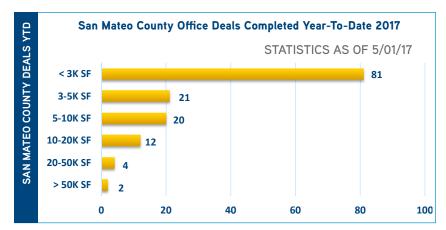

| Belmont/San Carlos  | 45,277     | (17,179)  |
| SOF                   | Redwood Shores      | 50,475     | (77,453)  |
| AB:                   | San Mateo           | 207,001    | (145,835) |
| <b></b>               | Foster City         | 45,640     | 8,343     |
| S                     | Burlingame          | 72,788     | (36,396)  |
| ဗ                     | San Bruno/Millbrae  | 11,517     | 11,517    |
| 띹                     | Daly City           | 22,194     | (311)     |
| Ā                     | South San Francisco | 84,234     | 31,941    |
| SAN MATEO             | Brisbane            | 43,058     | (16,634)  |
| S                     | San Mateo County    | 729,940    | (256,016) |
|                       |                     |            |           |



RKET NEWS

- C3, LLC leased 68,410 square feet of office space at 1300 Seaport Boulevard in Redwood City from Google.
- DivcoWest bought the 85,629 square foot office building at 101 S. Ellsworth Avenue in San Mateo from Glenborough Realty Trust Inc.
- Office vacancy rates continue increasing in San Mateo County ending the month at 7.46 percent, a total of 49 basis points higher than 6.97 percent marked at the beginning of this year.
- Versartis, Inc. leased 51,896 square feet at 1020 and 1060 Marsh Road in Menlo Park from Bohannon Development Company.
- IXL Learning leased 66,544 square feet of office space at 777 Mariners Island Boulevard in San Mateo from Cornerstone Real Estate.

| ≥                | Unemploym | ent Rate |
|------------------|-----------|----------|
| SAN MATEO COUNT