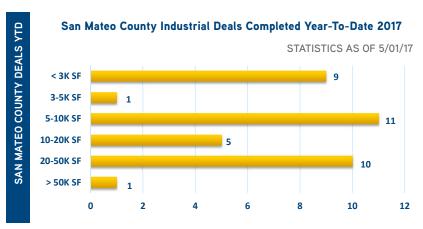

Park            | 9,482      | 4,400    |
| 꽁                               | Redwood City          | 14,696     | (49,038) |
| BS(                             | Belmont/San Carlos    | 40,969     | (31,941) |
| <b>∀</b>                        | San Mateo/Foster City | 0          | (2,140)  |
| 뉟                               | Burlingame            | 11,865     | (53,522) |
| S I                             | San Bruno/Millbrae    | 21,691     | 40,477   |
| 0                               | Brisbane/Daly City    | 70,658     | (35,000) |
| H H                             | South San Francisco   | 360,617    | 100,397  |
| ž                               | San Mateo County      | 529,978    | (26,367) |
| Į į                             |                       |            |          |



- This month marks the highest amount of vacant sublease space in San Mateo County year-todate ending at 111,446 square feet, which is 78,728 square feet more than this time last year.
- BravaOpen leased 10,076 square feet of industrial space in Redwood City at 312 Chestnut Street.
- The weighted average asking rate for industrial space continues to rise, ending the month at \$1.26 NNN which is 18 basis points higher than this time last year.
- Gate Gourmet, Inc. leased 27,157 square feet of warehouse space at 233 Utah Avenue in South San Francisco from Kehoe Properties LLC.

| ∠                | Unemploym | ent Rate |
|------------------|-----------|----------|
| SAN MATEO COUNTY | Mar 17    | 2.7      |
| ္ပ               | Feb 17    | 2.8      |
| 0                | Jan 17    | 2.9