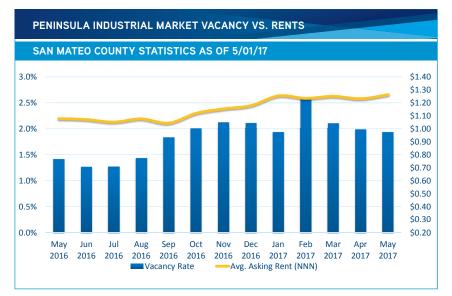

- This month marks the highest amount of vacant sublease space in San Mateo County year-todate ending at 111,446 square feet, which is 78,728 square feet more than this time last year.
- BravaOpen leased 10,076 square feet of industrial space in Redwood City at 312 Chestnut Street.
- The weighted average asking rate for industrial space continues to rise, ending the month at \$1.26 NNN which is 18 basis points higher than this time last year.
- Gate Gourmet, Inc. leased 27,157 square feet of warehouse space at 233 Utah Avenue in South San Francisco from Kehoe Properties LLC.