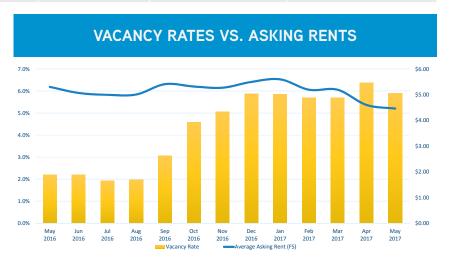

## DOWNTOWN SAN MATEO OFFICE STATISTICS AS OF MAY 1ST, 2017

| Building Base | Direct Vacant | Sublease Vacant | Total Vacant | Total Vacancy Rate | Avg. Asking Rate (FS) |
|---------------|---------------|-----------------|--------------|--------------------|-----------------------|
| 986,201       | 48,724        | 9,327           | 58,051       | 5.89%              | \$4.46                |

## MARKET INDICATORS DOWNTOWN SAN MATEO OFFICE VACANCY RATE GROSS ABSORPTION NET ABSORPTION NUMBER OF VACANT SPACES WEIGHTED AVG. ASKING RATE (FS)