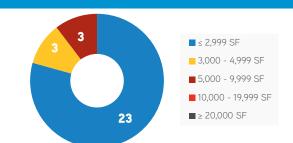

### MAY 2017

## Downtown San Mateo Office Report



## DOWNTOWN SAN MATEO OFFICE STATISTICS AS OF MAY 1ST, 2017

| Building Base | Direct Vacant | Sublease Vacant | Total Vacant | Total Vacancy Rate | Avg. Asking Rate (FS) |
|---------------|---------------|-----------------|--------------|--------------------|-----------------------|
| 986,201       | 48,724        | 9,327           | 58,051       | 5.89%              | \$4.46                |

## MARKET INDICATORS DOWNTOWN SAN MATEO OFFICE VACANCY RATE GROSS ABSORPTION NET ABSORPTION NUMBER OF VACANT SPACES WEIGHTED AVG. ASKING RATE (FS)



# B2 CENTRAL PARK

## **NUMBER OF VACANT SPACES**



## **TOTAL VACANT SQUARE FEET**



COLLIERS INTERNATIONAL | San Francisco Peninsula | 203 Redwood Shores Parkway, Suite 125 | Redwood City, CA 94065

MAIN +1 650 486 2200 | FAX +1 650 486 2201