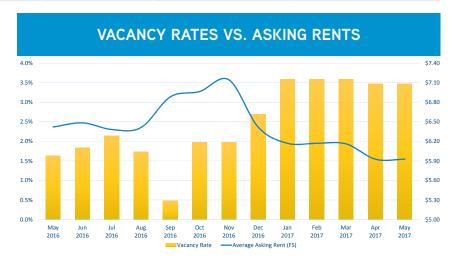

## DOWNTOWN REDWOOD CITY OFFICE STATISTICS AS OF MAY 1ST, 2017

| Building Base | Direct Vacant | Sublease Vacant | Total Vacant | Total Vacancy Rate | Avg. Asking Rate (FS) |
|---------------|---------------|-----------------|--------------|--------------------|-----------------------|
| 998,034       | 34,690        | 0               | 34,690       | 3.48%              | \$5.93                |

## MARKET INDICATORS DOWNTOWN REDWOOD CITY OFFICE VACANCY RATE GROSS ABSORPTION NET ABSORPTION NUMBER OF VACANT SPACES WEIGHTED AVG. ASKING RATE (FS)