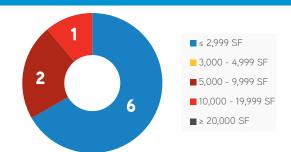

## MAY 2017

## Downtown Redwood City Office Report



## DOWNTOWN REDWOOD CITY OFFICE STATISTICS AS OF MAY 1ST, 2017

| Building Base | Direct Vacant | Sublease Vacant | Total Vacant | Total Vacancy Rate | Avg. Asking Rate (FS) |
|---------------|---------------|-----------------|--------------|--------------------|-----------------------|
| 998,034       | 34,690        | 0               | 34,690       | 3.48%              | \$5.93                |

## MARKET INDICATORS DOWNTOWN REDWOOD CITY OFFICE VACANCY RATE GROSS ABSORPTION NET ABSORPTION NUMBER OF VACANT SPACES WEIGHTED AVG. ASKING RATE (FS)



# BROADWY ST

## **NUMBER OF VACANT SPACES**



### **TOTAL VACANT SQUARE FEET**



COLLIERS INTERNATIONAL | San Francisco Peninsula | 203 Redwood Shores Parkway, Suite 125 | Redwood City, CA 94065 MAIN +1 650 486 2200 | FAX +1 650 486 2201