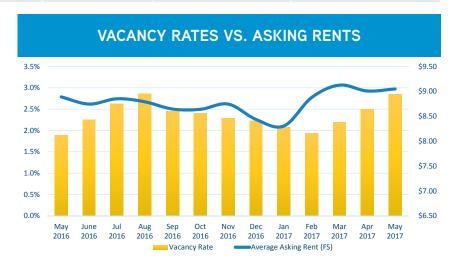

## DOWNTOWN PALO ALTO OFFICE STATISTICS AS OF MAY 1ST, 2017

| Building Base | Total Vacant | Total Vacancy Rate | Total Available | Total Available Rate | Avg. Asking Rate (FS) |
|---------------|--------------|--------------------|-----------------|----------------------|-----------------------|
| 2,347,768     | 66,935       | 2.85%              | 177,228         | 7.55%                | \$9.05                |

| MARKET INDICATORS              |          |  |  |  |
|--------------------------------|----------|--|--|--|
| DOWNTOWN PALO ALTO OFFICE      |          |  |  |  |
| VACANCY RATE                   | <b>1</b> |  |  |  |
| GROSS ABSORPTION               | •        |  |  |  |
| NET ABSORPTION                 | •        |  |  |  |
| NUMBER OF VACANT SPACES        | <b></b>  |  |  |  |
| WEIGHTED AVG. ASKING RATE (FS) | <b></b>  |  |  |  |