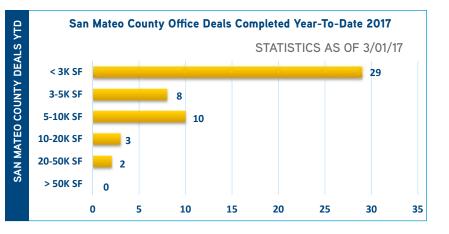

 Rakuten Marketing LLC bought 3 buildings totaling 213,832 square feet of office space at 700-900 Concar Drive in San Mateo from DivcoWest.

2017 Net

(27.630)

(8,061)

6,000

(22,519)

(3,229)

22.735

0

(28, 349)

(3,098)

(19,969)

(22,062)

(106.182)

- Harvest Properties and LaSalle Investment Management acquired 1149 Chess Drive in Foster City, which totals 126,345 square feet of office space, from Whitney Investment.
- · Zoox leased the entire building at 1149 Chess Drive in Foster City from Harvest Properties and LaSalle Investment Management.
- Gunderson Dettmer leased four floors, consisting of 46,887 square feet, at 550 Allerton Street in Redwood City from Premia Capital.