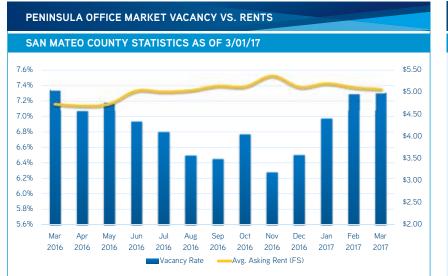

## PENINSULA OFFICE VACANCY & RENTS

| SAN MATEO COUNTY STATISTICS AS OF 3/01/17 |                 |               |              |  |
|-------------------------------------------|-----------------|---------------|--------------|--|
|                                           | Vacancy<br>Rate | Vacancy<br>SF | Rent<br>(FS) |  |
| Menlo Park                                | 5.19%           | 328,615       | \$8.03       |  |
| Redwood City                              | 2.82%           | 146,991       | \$5.91       |  |
| Belmont/San Carlos                        | 1.14%           | 21,214        | \$2.91       |  |
| Redwood Shores                            | 7.09%           | 407,866       | \$4.85       |  |
| San Mateo                                 | 11.10%          | 955,295       | \$4.71       |  |
| Foster City                               | 6.15%           | 209,143       | \$5.20       |  |
| Burlingame                                | 7.28%           | 209,114       | \$3.87       |  |
| San Bruno/Millbrae                        | 1.31%           | 23,794        | \$3.06       |  |
| Daly City                                 | 14.72%          | 141,365       | \$3.69       |  |
| South San Francisco                       | 9.38%           | 412,492       | \$4.21       |  |
| Brisbane                                  | <b>26.59%</b>   | 212,311       | \$3.78       |  |
| Total                                     | 7.30%           | 3,068,200     | \$5.07       |  |