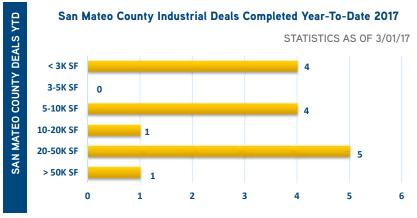

----------------------|------------|-----------|
| VIION                 | Menlo Park            | 0          | 0         |
| R.                    | Redwood City          | 0          | (45,469)  |
| BS(                   | Belmont/San Carlos    | 1,389      | (37,505)  |
| <b>∀</b>              | San Mateo/Foster City | 0          | (2,140)   |
| F                     | Burlingame            | 6,480      | (60,126)  |
| Ö                     | San Bruno/Millbrae    | 0          | (4,447)   |
| 0.                    | Brisbane/Daly City    | 35,000     | (35,000)  |
| ATE                   | South San Francisco   | 183,218    | 75,247    |
| SAN MATEO             | San Mateo County      | 226,087    | (109,440) |
| ₽ I                   |                       |            |           |



- Sycamore Real Estate Investments purchased 6.53 acres of industrial land at 2555 Pulgas Avenue in East Palo Alto from Bella Vista Cap Inc.
- Average asking rents continue increasing with industrial rates now at \$1.25 NNN, which is a 25% increase from the \$1.00 NNN rate this time last year.
- Harvest Holiday leased 20,060 square feet of industrial space at 1320 San Mateo Avenue in South San Francisco.
- Almost 200,000 square feet of industrial space was absorbed during the month of February with the main market being South San Francisco which absorbed 151,156 square feet.

| ∠                | Unemploym | ent Rate |
|------------------|-----------|----------|
| SAN MATEO COUNTY | Dec 16    | 2.7      |
| ္ပ               | Nov 16    | 2.8      |
| ဂ္ဂ              | Oct 16    | 3.1