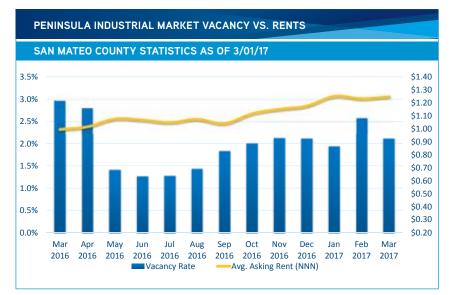

- Sycamore Real Estate Investments purchased 6.53 acres of industrial land at 2555 Pulgas Avenue in East Palo Alto from Bella Vista Cap Inc.
- Average asking rents continue increasing with industrial rates now at \$1.25 NNN, which is a 25% increase from the \$1.00 NNN rate this time last year.
- Harvest Holiday leased 20,060 square feet of industrial space at 1320 San Mateo Avenue in South San Francisco.
- Almost 200,000 square feet of industrial space was absorbed during the month of February with the main market being South San Francisco which absorbed 151,156 square feet.