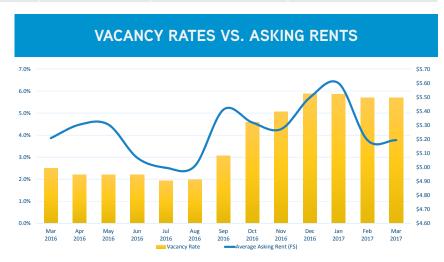

# MARKET INDICATORS DOWNTOWN SAN MATEO OFFICE VACANCY RATE GROSS ABSORPTION NET ABSORPTION NUMBER OF VACANT SPACES WEIGHTED AVG. ASKING RATE (FS)