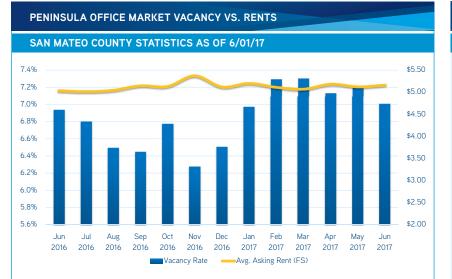

## PENINSULA OFFICE VACANCY & RENTS

| SAN MATEO COUNTY STATISTICS AS OF 6/01/17 |                 |               |              |  |
|-------------------------------------------|-----------------|---------------|--------------|--|
|                                           | Vacancy<br>Rate | Vacancy<br>SF | Rent<br>(FS) |  |
| Menlo Park                                | 4.40%           | 278,297       | \$8.13       |  |
| Redwood City                              | 2.68%           | 139,836       | \$5.04       |  |
| Belmont/San Carlos                        | 2.28%           | 43,343        | \$4.34       |  |
| Redwood Shores                            | 7.53%           | 433,335       | \$4.79       |  |
| San Mateo                                 | 10.66%          | 921,977       | \$4.85       |  |
| Foster City                               | 6.47%           | 220,146       | \$5.12       |  |
| Burlingame                                | 7.26%           | 209,053       | \$4.69       |  |
| San Bruno/Millbrae                        | 0.78%           | 14,214        | \$3.22       |  |
| Daly City                                 | 14.04%          | 137,602       | \$3.72       |  |
| South San Francisco                       | 7.94%           | 344,213       | \$5.35       |  |
| Brisbane                                  | 25.74%          | 205,594       | \$3.68       |  |
| Total                                     | 7.01%           | 2,947,610     | \$5.16       |  |