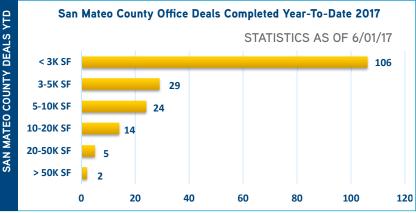

9.580

(145)

37,310

- Facebook Inc. Is planning on taking all of Bonannon Development Co.s Mento Gateway project at 100 Independence Drive and 101 – 155 Constitution Drive in Mento Park, totaling 705,222 square feet of office space.
- Angelo Gordon & Company, LP and Strada Investment Group purchased three office buildings totaling 163,809 square feet at 1 – 3 Waters Park Drive in San Mateo from TA Associates and Cornerstone Properties, LLC.
- Rees Properties Inc. purchased DPR Construction's headquarters building, totaling 53,000 square feet, at 1450 Veterans Boulevard in Redwood City from Griffin Capital Company.
- BaiGine subleased the entire building, totaling 49,856 square feet of office space, at 3155 Clearview Way in San Mateo from GoPro.