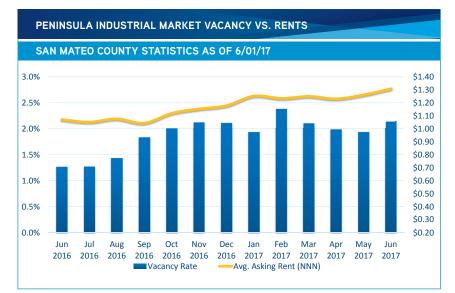

### SAN MATEO COUNTY STATISTICS AS OF 6/01/17

| Ę                | San Mateo County Industrial Deals Completed Year-To-Date 2017 |   |   |   |  |     |       |          |        |       |  |  |  |
|------------------|---------------------------------------------------------------|---|---|---|--|-----|-------|----------|--------|-------|--|--|--|
| LS Y             |                                                               |   |   |   |  |     | STATI | STICS AS | OF 6/0 | )1/17 |  |  |  |
| DEA              | < 3K SF                                                       |   |   |   |  |     |       |          | 1      | 13    |  |  |  |
| COUNTY DEALS YTD | 3-5K SF                                                       |   |   | 3 |  |     |       |          |        |       |  |  |  |
|                  | 5-10K SF                                                      |   |   |   |  |     |       |          | 1      | 13    |  |  |  |
| SAN MATEO        | 10-20K SF                                                     |   |   |   |  | 6   |       |          |        |       |  |  |  |
| N MA             | 20-50K SF                                                     |   |   |   |  |     |       | 10       |        |       |  |  |  |
| SA               | > 50K SF                                                      |   | 1 |   |  |     |       |          |        |       |  |  |  |
|                  |                                                               | 0 | 2 |   |  | c . | 0 1   | 0 1      | 2      | 14    |  |  |  |

San Mateo County

- The weighted average asking rate for industrial space ended the month on a historic high at \$1.31 NNN with no signs of decreasing in the future.
- While the market may be tight, industrial spaces are still moving at a good pace with the average listing staying on the market for 145 days until it has become leased.