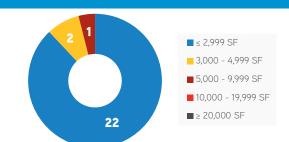

## **JUNE 2017**

## Downtown San Mateo Office Report



## DOWNTOWN SAN MATEO OFFICE STATISTICS AS OF JUNE 1ST, 2017

| Building Base | Direct Vacant | Sublease Vacant | Total Vacant | Total Vacancy Rate | Avg. Asking Rate (FS) |
|---------------|---------------|-----------------|--------------|--------------------|-----------------------|
| 794,908       | 36,151        | 4,453           | 40,604       | 5.11%              | \$4.72                |

## MARKET INDICATORS DOWNTOWN SAN MATEO OFFICE VACANCY RATE GROSS ABSORPTION NET ABSORPTION NUMBER OF VACANT SPACES WEIGHTED AVG. ASKING RATE (FS)



# B2 CENTRAL PARK

### **NUMBER OF VACANT SPACES**



## **TOTAL VACANT SQUARE FEET**



COLLIERS INTERNATIONAL | San Francisco Peninsula | 203 Redwood Shores Parkway, Suite 125 | Redwood City, CA 94065

MAIN +1 650 486 2200 | FAX +1 650 486 2201