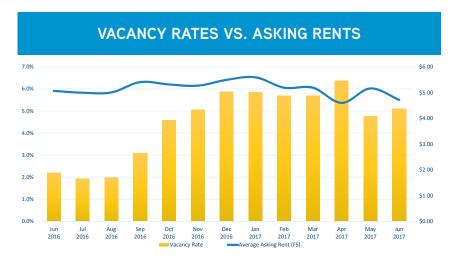

## DOWNTOWN SAN MATEO OFFICE STATISTICS AS OF JUNE 1ST, 2017

| Building Base | Direct Vacant | Sublease Vacant | Total Vacant | Total Vacancy Rate | Avg. Asking Rate (FS) |
|---------------|---------------|-----------------|--------------|--------------------|-----------------------|
| 794,908       | 36,151        | 4,453           | 40,604       | 5.11%              | \$4.72                |

## MARKET INDICATORS DOWNTOWN SAN MATEO OFFICE VACANCY RATE GROSS ABSORPTION NET ABSORPTION NUMBER OF VACANT SPACES WEIGHTED AVG. ASKING RATE (FS)