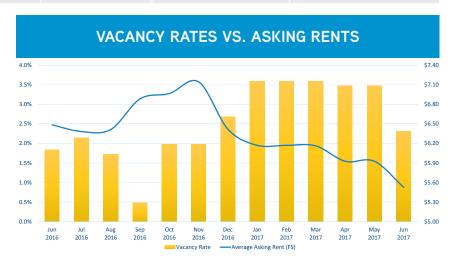

# DOWNTOWN REDWOOD CITY OFFICE STATISTICS AS OF JUNE 1ST, 2017

| Building Base | Direct Vacant | Sublease Vacant | Total Vacant | Total Vacancy Rate | Avg. Asking Rate (FS) |
|---------------|---------------|-----------------|--------------|--------------------|-----------------------|
| 998,034       | 21,971        | 1,139           | 23,110       | 2.32%              | \$5.53                |

| MARKET INDICATORS              |          |  |  |  |
|--------------------------------|----------|--|--|--|
| DOWNTOWN REDWOOD CITY OFFICE   |          |  |  |  |
| VACANCY RATE                   | +        |  |  |  |
| GROSS ABSORPTION               | <b></b>  |  |  |  |
| NET ABSORPTION                 | <b></b>  |  |  |  |
| NUMBER OF VACANT SPACES        | <b>*</b> |  |  |  |
| WEIGHTED AVG. ASKING RATE (FS) | •        |  |  |  |