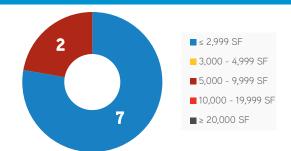

acant | Sublease Vacant | Total Vacant | Total Vacancy Rate | Avg. Asking Rate (FS) |
|---------------|---------------|-----------------|--------------|--------------------|-----------------------|
| 998,034       | 21,971        | 1,139           | 23,110       | 2.32%              | \$5.53                |

| MARKET INDICATORS              |          |  |  |  |
|--------------------------------|----------|--|--|--|
| DOWNTOWN REDWOOD CITY OFFICE   |          |  |  |  |
| VACANCY RATE                   | +        |  |  |  |
| GROSS ABSORPTION               | <b></b>  |  |  |  |
| NET ABSORPTION                 | <b></b>  |  |  |  |
| NUMBER OF VACANT SPACES        | <b>*</b> |  |  |  |
| WEIGHTED AVG. ASKING RATE (FS) | •        |  |  |  |



# BROADWAY ST

# **NUMBER OF VACANT SPACES**



## **TOTAL VACANT SQUARE FEET**



COLLIERS INTERNATIONAL | San Francisco Peninsula | 203 Redwood Shores Parkway, Suite 125 | Redwood City, CA 94065 MAIN +1 650 486 2200 | FAX +1 650 486 2201