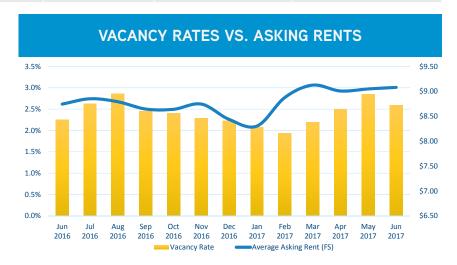

# DOWNTOWN PALO ALTO OFFICE STATISTICS AS OF JUNE 1ST, 2017

| Building Base | Total Vacant | Total Vacancy Rate | Total Available | Total Available Rate | Avg. Asking Rate (FS) |
|---------------|--------------|--------------------|-----------------|----------------------|-----------------------|
| 2,347,768     | 60,879       | 2.59%              | 149,178         | 6.35%                | \$9.08                |

| MARKET INDICATORS              |         |  |  |  |
|--------------------------------|---------|--|--|--|
| DOWNTOWN PALO ALTO OFFICE      |         |  |  |  |
| VACANCY RATE                   | •       |  |  |  |
| GROSS ABSORPTION               | •       |  |  |  |
| NET ABSORPTION                 | •       |  |  |  |
| NUMBER OF VACANT SPACES        | •       |  |  |  |
| WEIGHTED AVG. ASKING RATE (FS) | <b></b> |  |  |  |