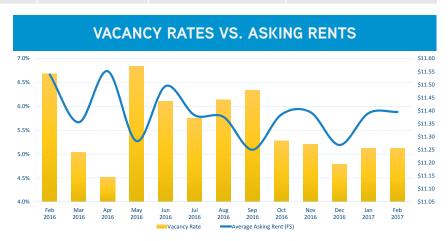

## SAND HILL ROAD OFFICE STATISTICS AS OF FEBRUARY 1ST, 2017

| Building Base | Direct Vacant | Sublease Vacant | Total Vacant | Total Vacancy Rate | Avg. Asking Rate (FS) |
|---------------|---------------|-----------------|--------------|--------------------|-----------------------|
| 1,271,012     | 65,136        | 0               | 65,136       | 5.12%              | \$11.39               |