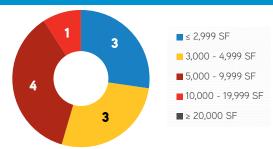

OFFICE STATISTICS AS OF FEBRUARY 1ST, 2017

| Building Base | Direct Vacant | Sublease Vacant | Total Vacant | Total Vacancy Rate | Avg. Asking Rate (FS) |
|---------------|---------------|-----------------|--------------|--------------------|-----------------------|
| 1,271,012     | 65,136        | 0               | 65,136       | 5.12%              | \$11.39               |

| MARKET INDICATORS              |            |
|--------------------------------|------------|
| SAND HILL ROAD OFFICE          |            |
| VACANCY RATE                   | <b>+</b>   |
| GROSS ABSORPTION               | •          |
| NET ABSORPTION                 | <b>*</b>   |
| NUMBER OF VACANT SPACES        | <b>(+)</b> |
| WEIGHTED AVG. ASKING RATE (FS) | <b>+</b>   |



## **NUMBER OF VACANT SPACES**



## **TOTAL VACANT SQUARE FEET**





COLLIERS INTERNATIONAL | San Francisco Peninsula | 203 Redwood Shores Parkway, Suite 125 | Redwood City, CA 94065 MAIN +1 650 486 2200 | FAX +1 650 486 2201