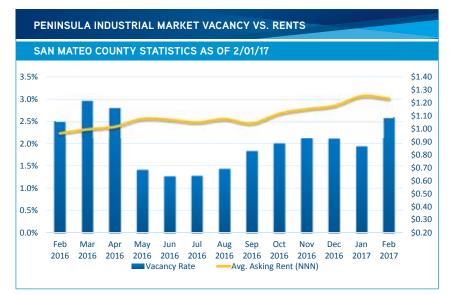

- Average asking rents for industrial space continues to increase, ending the month at \$1.23 NNN which is an increase of 26 basis points year-over-year from \$0.97 NNN.
- Costco Wholesale Corp. leased 155,753 square feet of land at 900 Dubuque Avenue in South San Francisco.
- Large Screen Video Imaging, LLC leased the entire industrial building, totaling 25,262 square feet, at 239 Utah Avenue in South San Francisco.
- Frequence leased 7,546 square feet of industrial space from Arnold Piatti at 155 E. Dana Street in Mountain View.