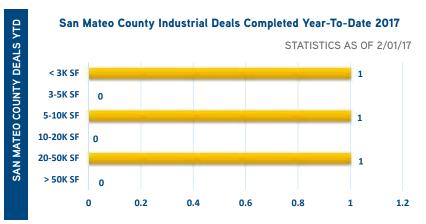

- Average asking rents for industrial space continues to increase, ending the month at \$1.23 NNN which is an increase of 26 basis points year-over-year from \$0.97 NNN.
- Costco Wholesale Corp. leased 155,753 square feet of land at 900 Dubuque Avenue in South San Francisco.
- Large Screen Video Imaging, LLC leased the entire industrial building, totaling 25,262 square feet, at 239 Utah Avenue in South San Francisco.
- Frequence leased 7,546 square feet of industrial space from Arnold Piatti at 155 E. Dana Street in Mountain View.