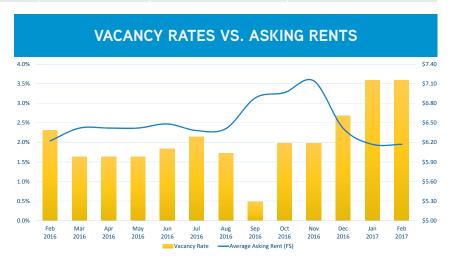

## MARKET INDICATORS DOWNTOWN REDWOOD CITY OFFICE VACANCY RATE GROSS ABSORPTION NET ABSORPTION NUMBER OF VACANT SPACES WEIGHTED AVG. ASKING RATE (FS)

## DOWNTOWN REDWOOD CITY OFFICE STATISTICS AS OF FEBRUARY 1ST, 2017

| Building Base | Direct Vacant | Sublease Vacant | Total Vacant | Total Vacancy Rate | Avg. Asking Rate (FS) |
|---------------|---------------|-----------------|--------------|--------------------|-----------------------|
| 998,034       | 35,816        | 0               | 35,816       | 3.59%              | \$6.17                |