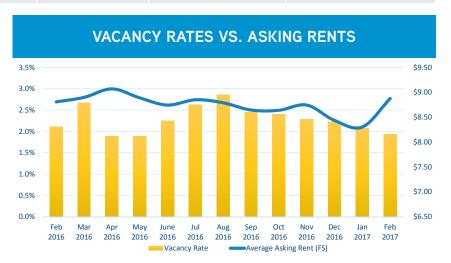

## DOWNTOWN PALO ALTO OFFICE STATISTICS AS OF FEBRUARY 1ST, 2017

| Building Base | Total Vacant | Total Vacancy Rate | Total Available | Total Available Rate | Avg. Asking Rate (FS) |
|---------------|--------------|--------------------|-----------------|----------------------|-----------------------|
| 2,347,768     | 45,392       | 1.93%              | 129,722         | 5.53%                | \$8.88                |