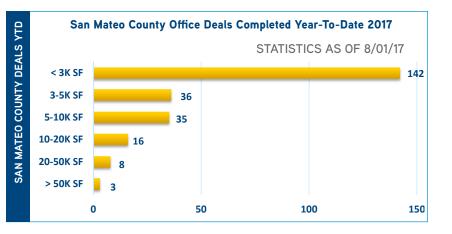

• Alkahest leased 24,812 square feet of office space from Premia Capital at 75 Shoreway Road in San Carlos.

2017 Net

(21.708)

(26, 430)

(14,716)

(71,736)

16.144

9,580

12,855

54,497

(15, 345)

(265, 638)

(41,689)

(167,090)

- SendGrid leased 15,000 square feet of office space at 889 Winslow Street in Redwood City, which is currently under construction.
- The 33,982 square foot office building at 444 South El Camino Real in San Mateo was put onto the market for sale for the first time since 2007.
- Facebook proposed its mixed-use master plan for a new Menlo Park campus which will include 1.75 million square feet of office space, 125,000 square feet of retail, 1,500 residential units, an anchor grocery store and a hotel.