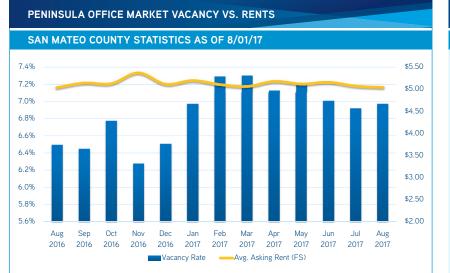

## PENINSULA OFFICE VACANCY & RENTS

| SAN MATEO COUNTY STATISTICS AS OF 8/01/17 |                 |               |              |
|-------------------------------------------|-----------------|---------------|--------------|
|                                           | Vacancy<br>Rate | Vacancy<br>SF | Rent<br>(FS) |
| Menlo Park                                | 4.38%           | 277,211       | \$8.30       |
| Redwood City                              | 2.63%           | 138,282       | \$5.04       |
| Belmont/San Carlos                        | 2.15%           | 40,880        | \$4.57       |
| Redwood Shores                            | 7.94%           | 457,083       | \$4.76       |
| San Mateo                                 | 10.91%          | 915,980       | \$4.88       |
| Foster City                               | 6.34%           | 215,734       | \$5.09       |
| Burlingame                                | 7.48%           | 215,463       | \$4.66       |
| San Bruno/Millbrae                        | 0.78%           | 14,214        | \$2.90       |
| Daly City                                 | 12.71%          | 124,602       | \$3.79       |
| South San Francisco                       | 7.66%           | 327,026       | \$5.25       |
| Brisbane                                  | 25.74%          | 205,594       | \$3.64       |
| Total                                     | 6.97%           | 2,932,069     | \$5.05       |