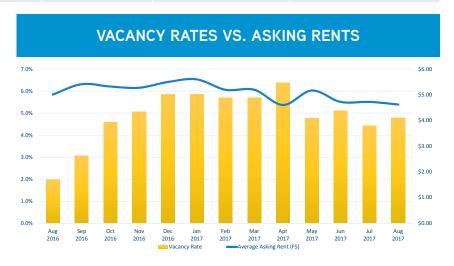

## DOWNTOWN SAN MATEO OFFICE STATISTICS AS OF AUGUST 1ST, 2017

| Building Base | Direct Vacant | Sublease Vacant | Total Vacant | Total Vacancy Rate | Avg. Asking Rate (FS) |
|---------------|---------------|-----------------|--------------|--------------------|-----------------------|
| 794,908       | 33,609        | 4,453           | 38,062       | 4.79%              | \$4.62                |

## MARKET INDICATORS DOWNTOWN SAN MATEO OFFICE VACANCY RATE GROSS ABSORPTION NET ABSORPTION NUMBER OF VACANT SPACES WEIGHTED AVG. ASKING RATE (FS)