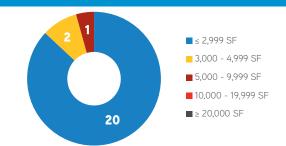

## AUGUST 2017

## Downtown San Mateo Office Report



## DOWNTOWN SAN MATEO OFFICE STATISTICS AS OF AUGUST 1ST, 2017

| Building Base | Direct Vacant | Sublease Vacant | Total Vacant | Total Vacancy Rate | Avg. Asking Rate (FS) |
|---------------|---------------|-----------------|--------------|--------------------|-----------------------|
| 794,908       | 33,609        | 4,453           | 38,062       | 4.79%              | \$4.62                |

## MARKET INDICATORS DOWNTOWN SAN MATEO OFFICE VACANCY RATE GROSS ABSORPTION NET ABSORPTION NUMBER OF VACANT SPACES WEIGHTED AVG. ASKING RATE (FS)



# 82 CENTRAL PARK

## **NUMBER OF VACANT SPACES**



### **TOTAL VACANT SQUARE FEET**



COLLIERS INTERNATIONAL | San Francisco Peninsula | 203 Redwood Shores Parkway, Suite 125 | Redwood City, CA 94065

MAIN +1 650 486 2200 | FAX +1 650 486 2201