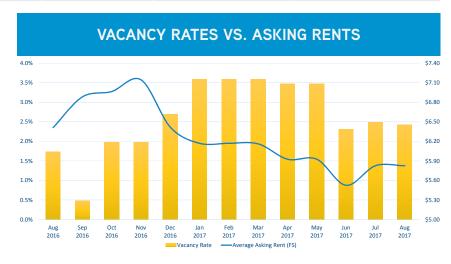

### DOWNTOWN REDWOOD CITY OFFICE STATISTICS AS OF AUGUST 1ST, 2017

| Building Base | Direct Vacant | Sublease Vacant | Total Vacant | Total Vacancy Rate | Avg. Asking Rate (FS) |
|---------------|---------------|-----------------|--------------|--------------------|-----------------------|
| 1,022,458     | 23,656        | 1,139           | 24,795       | 2.43%              | \$5.83                |