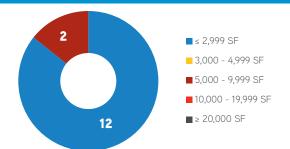

e | Direct Vacant | Sublease Vacant | Total Vacant | Total Vacancy Rate | Avg. Asking Rate (FS) |
|---------------|---------------|-----------------|--------------|--------------------|-----------------------|
| 1,022,458     | 23,656        | 1,139           | 24,795       | 2.43%              | \$5.83                |

| MARKET INDICATORS              |          |  |  |  |
|--------------------------------|----------|--|--|--|
| DOWNTOWN REDWOOD CITY OFFICE   |          |  |  |  |
| VACANCY RATE                   | +        |  |  |  |
| GROSS ABSORPTION               | <b>*</b> |  |  |  |
| NET ABSORPTION                 | <b></b>  |  |  |  |
| NUMBER OF VACANT SPACES        | •        |  |  |  |
| WEIGHTED AVG. ASKING RATE (FS) | <b>*</b> |  |  |  |





## **NUMBER OF VACANT SPACES**



#### **TOTAL VACANT SQUARE FEET**



COLLIERS INTERNATIONAL | San Francisco Peninsula | 203 Redwood Shores Parkway, Suite 125 | Redwood City, CA 94065 MAIN +1 650 486 2200 | FAX +1 650 486 2201