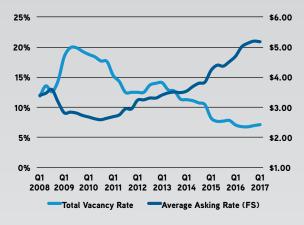

# San Mateo County Office Rent vs. Vacancy

Source: Colliers International Redwood City

# Office

- > Sublease space becomes a significant factor
- > Average asking rates are leveling out at \$5.18 full service

The office sector on the Greater San Francisco Peninsula (includes San Mateo County, Palo Alto, Mountain View, and Los Altos) started 2017 in an excellent position, but with some signs that a modest slowdown in record growth could be in the future. San Mateo County's vacancy rate ended the quarter with a slight increase from 6.97 percent to 7.13 percent, the highest rate since the close of 2015. With unoccupied space virtually non-existent in the Palo Alto and Mountain View markets, the Greater San Francisco Peninsula's vacancy rate remains at low levels ending the quarter at 5.98 percent.

Gross absorption, a measure of all leasing activity in a given period, was relatively modest to start the year. San Mateo County's total gross absorption of 533,220 square feet is well below the average seen over the past two years, perhaps indicating a slowing market. Sublease space also threatens to become a looming factor, representing 25.60 percent of available office space in San Mateo County. The average asking rate for the Greater San Francisco Peninsula has hovered above \$5.00 fully serviced per square foot since early last year, increasing this quarter from \$5.49 to \$5.53 fully serviced per square foot. As for San Mateo County, a modest decrease in asking rates from \$5.20 to \$5.18 fully serviced per square foot indicates no major changes this quarter.