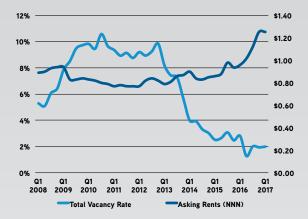

# San Mateo County Office Rent vs. Vacancy

Source: Colliers International Redwood City

# Office

- > Sublease space becomes a significant factor
- > Average asking rates are leveling out at \$5.18 full service

The office sector on the Greater San Francisco Peninsula (includes San Mateo County, Palo Alto, Mountain View, and Los Altos) started 2017 in an excellent position, but with some signs that a modest slowdown in record growth could be in the future. San Mateo County's vacancy rate ended the quarter with a slight increase from 6.97 percent to 7.13 percent, the highest rate since the close of 2015. With unoccupied space virtually non-existent in the Palo Alto and Mountain View markets, the Greater San Francisco Peninsula's vacancy rate remains at low levels ending the quarter at 5.98 percent.

Gross absorption, a measure of all leasing activity in a given period, was relatively modest to start the year. San Mateo County's total gross absorption of 533,220 square feet is well below the average seen over the past two years, perhaps indicating a slowing market. Sublease space also threatens to become a looming factor, representing 25.60 percent of available office space in San Mateo County. The average asking rate for the Greater San Francisco Peninsula has hovered above \$5.00 fully serviced per square foot since early last year, increasing this quarter from \$5.49 to \$5.53 fully serviced per square foot. As for San Mateo County, a modest decrease in asking rates from \$5.20 to \$5.18 fully serviced per square foot indicates no major changes this quarter.