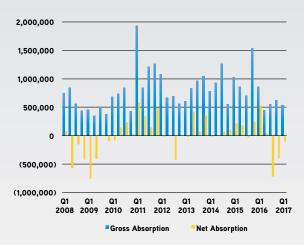

## San Mateo County Office Net Absorption vs. Gross Absorption

Source: Colliers International Redwood City

Gross absorption, a measure of all leasing activity in a given period, was relatively modest to start the year. San Mateo County's total gross absorption of 533,220 square feet is well below the average seen over the past two years, perhaps indicating a slowing market. Sublease space also threatens to become a looming factor, representing 25.60 percent of available office space in San Mateo County. The average asking rate for the Greater San Francisco Peninsula has hovered above \$5.00 fully serviced per square foot since early last year, increasing this quarter from \$5.49 to \$5.53 fully serviced per square foot. As for San Mateo County, a modest decrease in asking rates from \$5.20 to \$5.18 fully serviced per square foot indicates no major changes this quarter.