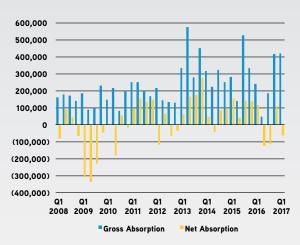

## San Mateo County Office Net Absorption vs. Gross Absorption

Source: Colliers International Redwood City

Gross absorption, a measure of all leasing activity in a given period, was relatively modest to start the year. San Mateo County's total gross absorption of 533,220 square feet is well below the average seen over the past two years, perhaps indicating a slowing market. Sublease space also threatens to become a looming factor, representing 25.60 percent of available office space in San Mateo County. The average asking rate for the Greater San Francisco Peninsula has hovered above \$5.00 fully serviced per square foot since early last year, increasing this quarter from \$5.49 to \$5.53 fully serviced per square foot. As for San Mateo County, a modest decrease in asking rates from \$5.20 to \$5.18 fully serviced per square foot indicates no major changes this quarter.