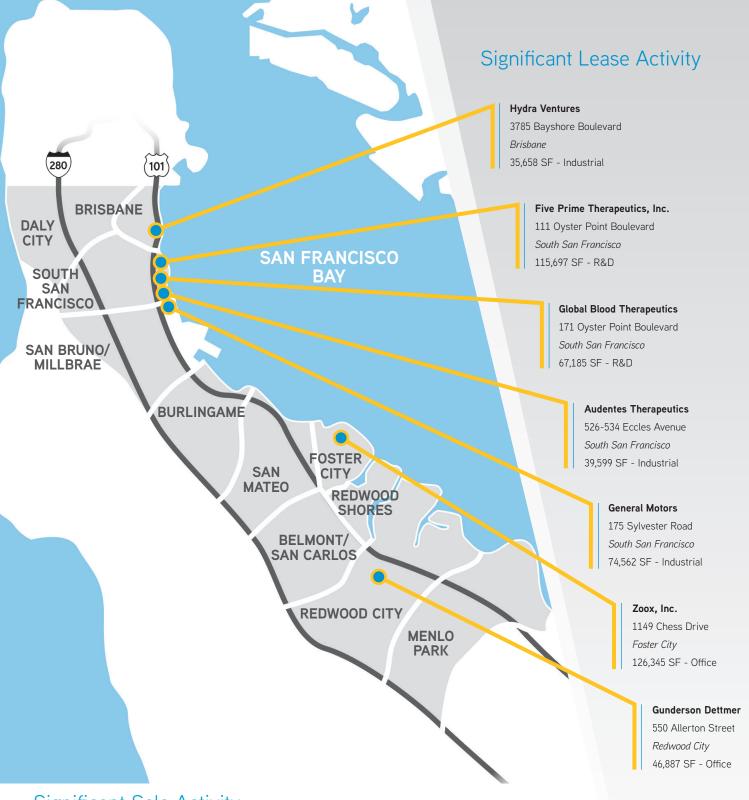

#### 1149 Chess Drive

Source: Des-ae.com

While the Greater San Francisco Peninsula has seen some movement this quarter, activity for San Mateo County has been at a moderate pace. Two new noteworthy transactions this quarter were Zoox, Inc's 126,345 square foot lease at 1149 Chess Drive in Foster City and Premia Capital's 46,887 square foot lease to Gunderson Dettmer at 550 Allerton Street in Redwood City, both of which are currently under construction.

#### The Cove at Oyster Point

Source: Des-ae.com

Currently, there is 231,294 square feet under construction at 111-121 Oyster Point Boulevard at The Cove at Oyster Point in South San Francisco and 126,493 square feet under construction at 249 East Grand Avenue at the Alexandria Technology Campus in South San Francisco. Both projects are expected to be completed in the third quarter of this year. All available space was quickly pre-leased. The most significant transactions occurred at The Cove at Oyster Point where Five Prime Therapeutics leased 115,697 square feet and Global Blood Therapeutics leased 67,185 square feet from HCP.

#### 175 Sylvester Road

Source: Prologis.com

The largest lease deals were also transacted in South San Francisco with Prologis being the landlord in a position to deliver quality product. They leased 74,562 square feet to General Motors at 175 Sylvester Street, 29,897 square feet to Sunbelt Rentals at 105 Associated Road, and 25,830 square feet to ZeroCater at 425 East Grand Avenue. Prologis also leased 35,658 square feet to Hydra Ventures at 3785 Bayshore Boulevard in Brisbane. With a solid amount of activity in the Northern Peninsula this year, expect the market to be even tighter next quarter.