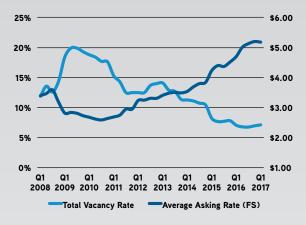

# Office

- > Sublease space becomes a significant factor
- > Average asking rates are leveling out at \$5.18 full service

The office sector on the Greater San Francisco Peninsula (includes San Mateo County, Palo Alto, Mountain View, and Los Altos) started 2017 in an excellent position, but with some signs that a modest slowdown in record growth could be in the future. San Mateo County's vacancy rate ended the quarter with a slight increase from 6.97 percent to 7.13 percent, the highest rate since the close of 2015. With unoccupied space virtually non-existent in the Palo Alto and Mountain View markets, the Greater San Francisco Peninsula's vacancy rate remains at low levels ending the quarter at 5.98 percent.

Gross absorption, a measure of all leasing activity in a given period, was relatively modest to start the year. San Mateo County's total gross absorption of 533,220 square feet is well below the average seen over the past two years, perhaps indicating a slowing market. Sublease space also threatens to become a looming factor, representing 25.60 percent of available office space in San Mateo County. The average asking rate for the Greater San Francisco Peninsula has hovered above \$5.00 fully serviced per square foot since early last year, increasing this quarter from \$5.49 to \$5.53 fully serviced per square foot. As for San Mateo County, a modest decrease in asking rates from \$5.20 to \$5.18 fully serviced per square foot indicates no major changes this quarter.

By any metric, the market on the Greater San Francisco Peninsula remains solid, with vacancies remaining flat and rents still on the rise, at least for the moment. More modest levels of absorption and an increase in sublease activity may, however, indicate a softening of lease rates on the horizon.