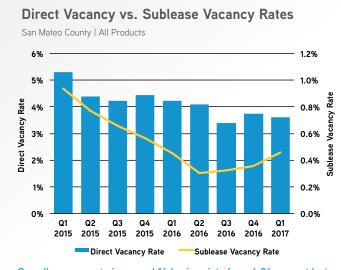

Overall vacancy rate increased 16 basis points from 4.06 percent last quarter to 4.22 percent. Direct vacancy increased 21 basis points and sublease vacancy decreased by 5 basis points since last quarter.

# Office

- > Sublease space becomes a significant factor
- > Average asking rates are leveling out at \$5.18 full service

The office sector on the Greater San Francisco Peninsula (includes San Mateo County, Palo Alto, Mountain View, and Los Altos) started 2017 in an excellent position, but with some signs that a modest slowdown in record growth could be in the future. San Mateo County's vacancy rate ended the quarter with a slight increase from 6.97 percent to 7.13 percent, the highest rate since the close of 2015. With unoccupied space virtually non-existent in the Palo Alto and Mountain View markets, the Greater San Francisco Peninsula's vacancy rate remains at low levels ending the quarter at 5.98 percent.

Gross absorption, a measure of all leasing activity in a given period, was relatively modest to start the year. San Mateo County's total gross absorption of 533,220 square feet is well below the average seen over the past two years, perhaps indicating a slowing market. Sublease space also threatens to become a looming factor, representing 25.60 percent of available office space in San Mateo County. The average asking rate for the Greater San Francisco Peninsula has hovered above \$5.00 fully serviced per square foot since early last year, increasing this quarter from \$5.49 to \$5.53 fully serviced per square foot. As for San Mateo County, a modest decrease in asking rates from \$5.20 to \$5.18 fully serviced per square foot indicates no major changes this quarter.