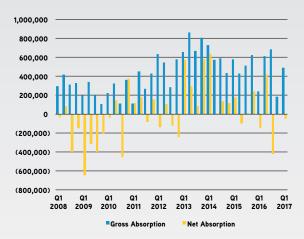

## San Mateo County Office Net Absorption vs. Gross Absorption

Source: Colliers International Redwood City

Gross absorption, a measure of all leasing activity in a given period, was relatively modest to start the year. San Mateo County's total gross absorption of 533,220 square feet is well below the average seen over the past two years, perhaps indicating a slowing market. Sublease space also threatens to become a looming factor, representing 25.60 percent of available office space in San Mateo County. The average asking rate for the Greater San Francisco Peninsula has hovered above \$5.00 fully serviced per square foot since early last year, increasing this quarter from \$5.49 to \$5.53 fully serviced per square foot. As for San Mateo County, a modest decrease in asking rates from \$5.20 to \$5.18 fully serviced per square foot indicates no major changes this quarter.