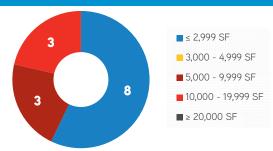

SAND HILL ROAD OFFICE STATISTICS AS OF SEPTEMBER 1ST, 2016

| Building Base | Direct Vacant | Sublease Vacant | Total Vacant | Total Vacancy Rate | Avg. Asking Rate (FS) |
|---------------|---------------|-----------------|--------------|--------------------|-----------------------|
| 1,271,012     | 62,932        | 17,635          | 80,567       | 6.34%              | \$11.25               |

| MARKET INDICATORS              |          |
|--------------------------------|----------|
| SAND HILL ROAD OFFICE          |          |
| VACANCY RATE                   | <b>1</b> |
| GROSS ABSORPTION               | <b></b>  |
| NET ABSORPTION                 | <b>*</b> |
| NUMBER OF VACANT SPACES        | <b></b>  |
| WEIGHTED AVG. ASKING RATE (FS) | •        |



## **NUMBER OF VACANT SPACES**



## **TOTAL VACANT SQUARE FEET**





Due to a change in reporting standards, there may be statistic variations during the month of February 2015 that are not reflective of actual changes in the market.

COLLIERS INTERNATIONAL | San Francisco Peninsula | 203 Redwood Shores Parkway, Suite 125 | Redwood City, CA 94065 MAIN +1 650 486 2200 | FAX +1 650 486 2201 | www.colliers.com | www.colliers.com/RedwoodCity