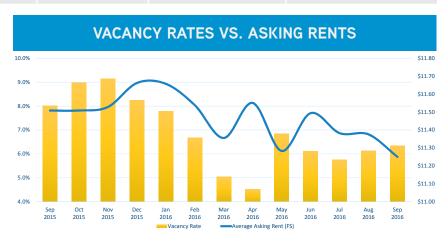

## SAND HILL ROAD OFFICE STATISTICS AS OF SEPTEMBER 1ST, 2016

| Building Base | Direct Vacant | Sublease Vacant | Total Vacant | Total Vacancy Rate | Avg. Asking Rate (FS) |
|---------------|---------------|-----------------|--------------|--------------------|-----------------------|
| 1,271,012     | 62,932        | 17,635          | 80,567       | 6.34%              | \$11.25               |