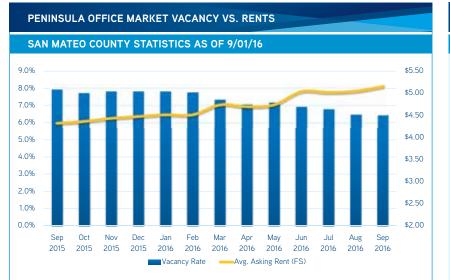

2016 Gross

130.656

Menlo Park

- Rockpoint Group LLC leased 102,670 square feet of office space at 901 Mariners Island Blvd in San Mateo.
- Average asking rents have increased 18.9% year-over-year from \$4.33 to \$5.15 full service.
- 475 EMM, LLC purchased the 36,160 square foot office building at 475 El Camino Real in Millbrae from Robert M & Susan V Chang Trust.
- United Parcel Service, Inc. committed to lease 143,312 square feet of land at 494 Forbes Blvd in South San Francisco.
- Stana Housden, represented by Colliers International, sold the 249,163 square foot land at 1500 Adams Dr. in Menlo Park.