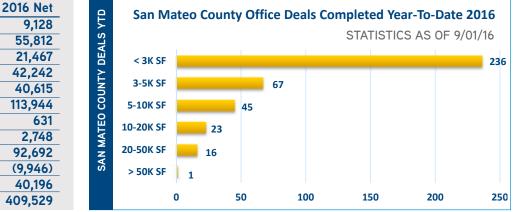

Redwood City 252,801 55.812 Belmont/San Carlos 127,067 21,467 **Redwood Shores** 171,851 42,242 San Mateo 403,259 40,615 Foster Citv 177,368 113.944 Burlingame 144,954 631 San Bruno/Millbrae 54.831 2.748 Daly City 69,405 92,692 (9,946) South San Francisco 135,184 Brisbane 99,291 40,196 San Mateo County 1,766,667 409.529