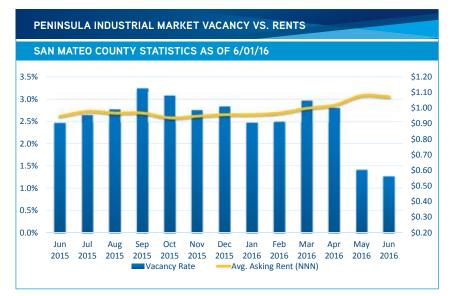

RKET NEW

- Pacific Wine Distributors added 17,870 square feet to their existing Industrial space at 405 Victory Ave in South San Francisco.
- Remooy, Inc. leased 20,000 square feet of Industrial space at 160 Sylvester Rd in South San Francisco.
- Atlas Metal Spinning Co. sold its 25,000 SF industrial property at 470 S Airport Blvd in South San Francisco.
- Average asking rents have increased 12.6% year-over-year from \$0.95 to \$1.07 NNN.
- The overall vacancy rate for industrial space in San Mateo County dropped fourteen basis points since last month to 1.27%.