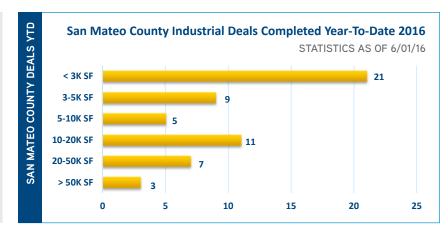

RKET NEW

- Pacific Wine Distributors added 17,870 square feet to their existing Industrial space at 405 Victory Ave in South San Francisco.
- Remooy, Inc. leased 20,000 square feet of Industrial space at 160 Sylvester Rd in South San Francisco.
- Atlas Metal Spinning Co. sold its 25,000 SF industrial property at 470 S Airport Blvd in South San Francisco.
- Average asking rents have increased 12.6% year-over-year from \$0.95 to \$1.07 NNN.
- The overall vacancy rate for industrial space in San Mateo County dropped fourteen basis points since last month to 1.27%.