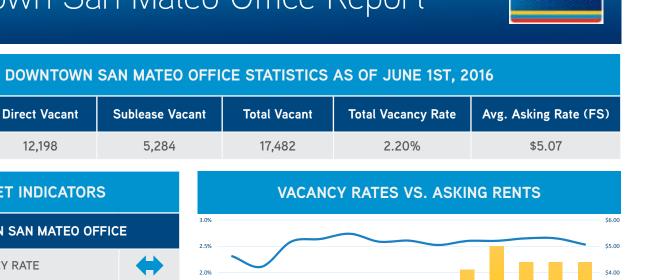

## **JUNE 2016** Downtown San Mateo Office Report

2015

2015

Vacancy Rate

## MARKET INDICATORS

12,198

**Building Base** 

794,908

2015

Due to a change in reporting standards, there may be statistic variations during the month of February 2015 that are not reflective of actual changes in the market.