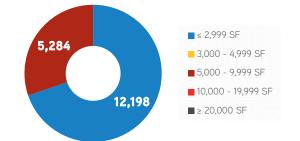

## MARKET INDICATORS

12,198

**Building Base** 

794,908

2015

Due to a change in reporting standards, there may be statistic variations during the month of February 2015 that are not reflective of actual changes in the market.

NUMBER OF VACANT SPACES

2016

erage Asking Rent (FS)

2016

Colliers

TOTAL VACANT SQUARE FEET

COLLIERS INTERNATIONAL | San Francisco Peninsula | 203 Redwood Shores Parkway, Suite 125 | Redwood City, CA 94065 MAIN +1 650 486 2200 | FAX +1 650 486 2201 | www.colliers.com | www.colliers.com/RedwoodCity