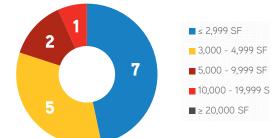

| Building Base | Total Vacant | Total Vacancy Rate | Total Available | Total Available Rate | Avg. Asking Rate (FS) |
|---------------|--------------|--------------------|-----------------|----------------------|-----------------------|
| 2,347,681     | 52,805       | 2.25%              | 143,518         | 6.11%                | \$8.74                |

| MARKET INDICATORS              |         |  |  |
|--------------------------------|---------|--|--|
| DOWNTOWN PALO ALTO OFFICE      |         |  |  |
| VACANCY RATE                   | -       |  |  |
| GROSS ABSORPTION               | <b></b> |  |  |
| NET ABSORPTION                 | •       |  |  |
| NUMBER OF VACANT SPACES        | <b></b> |  |  |
| WEIGHTED AVG. ASKING RATE (FS) | <b></b> |  |  |





## NUMBER OF VACANT SPACES



## **TOTAL VACANT SQUARE FEET**



COLLIERS INTERNATIONAL | San Francisco Peninsula | 203 Redwood Shores Parkway, Suite 125 | Redwood City, CA 94065 MAIN +1 650 486 2200 | FAX +1 650 486 2201 | www.colliers.com | www.colliers.com/RedwoodCity