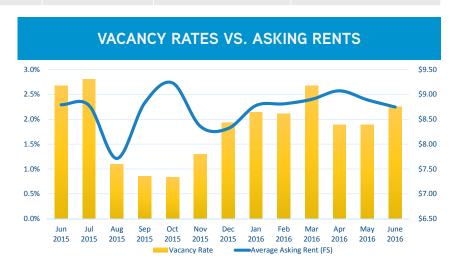

| Building Base | Total Vacant | Total Vacancy Rate | Total Available | Total Available Rate | Avg. Asking Rate (FS) |
|---------------|--------------|--------------------|-----------------|----------------------|-----------------------|
| 2,347,681     | 52,805       | 2.25%              | 143,518         | 6.11%                | \$8.74                |

| MARKET INDICATORS              |         |  |  |
|--------------------------------|---------|--|--|
| DOWNTOWN PALO ALTO OFFICE      |         |  |  |
| VACANCY RATE                   | -       |  |  |
| GROSS ABSORPTION               | <b></b> |  |  |
| NET ABSORPTION                 | •       |  |  |
| NUMBER OF VACANT SPACES        | <b></b> |  |  |
| WEIGHTED AVG. ASKING RATE (FS) | <b></b> |  |  |