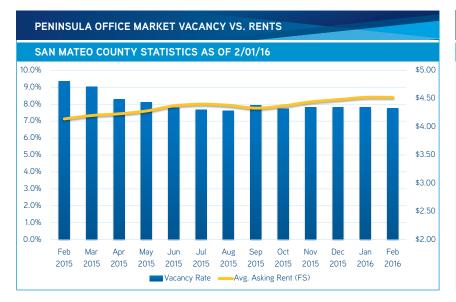

## PENINSULA REPORT

Office February 2016

Colliers International - Redwood City

| PENINSULA OFFICE VACANCY & RENTS          |                 |               |              |  |  |
|-------------------------------------------|-----------------|---------------|--------------|--|--|
| SAN MATEO COUNTY STATISTICS AS OF 2/01/16 |                 |               |              |  |  |
|                                           | Vacancy<br>Rate | Vacancy<br>SF | Rent<br>(FS) |  |  |
| Menlo Park                                | 3.91%           | 226,379       | \$8.58       |  |  |
| Redwood City                              | 5.65%           | 292,032       | \$5.17       |  |  |
| Belmont/San Carlos                        | 2.54%           | 47,063        | \$4.46       |  |  |
| Redwood Shores                            | 6.20%           | 354,273       | \$4.45       |  |  |
| San Mateo                                 | 7.78%           | 627,299       | \$4.68       |  |  |
| Foster City                               | 11.10%          | 376,011       | \$4.50       |  |  |
| Burlingame                                | 5.47%           | 154,742       | \$2.96       |  |  |
| San Bruno/Millbrae                        | 5.47%           | 99,776        | \$3.49       |  |  |
| Daly City                                 | 24.46%          | 231,087       | \$3.60       |  |  |
| South San Francisco                       | 11.46%          | 493,457       | \$3.47       |  |  |
| Brisbane                                  | 30.86%          | 256,268       | \$3.55       |  |  |
| Total                                     | 7.76%           | 3,158,387     | \$4.52       |  |  |