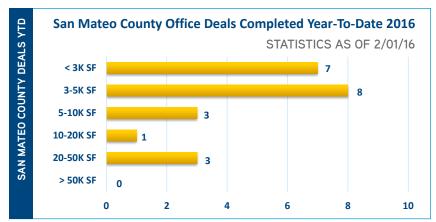

RKET NEWS

- Facebook exercised their right of first offer to purchase the 1M square foot campus that they currently occupy at 10 Hacker Way in Menlo Park.
- YouTube purchased the 542,520 square foot office project at Bayhill Office Centre in San Bruno from Hudson Pacific Properties.
- Seagate Properties closed on the purchase of the 163,791 square foot office building at The Atrium in San Mateo from Prometheus.
- Deutsche Asset & Wealth Management inked a deal to purchase the office buildings totaling 95,003 square feet at 80-85 Willow Road in Menlo Park from Embarcadero Capital Partners.
- AKAL Enterprises LLC completed an investment purchase 30,879 square feet of office space at 415-417 Grand avenue in South San Francisco.