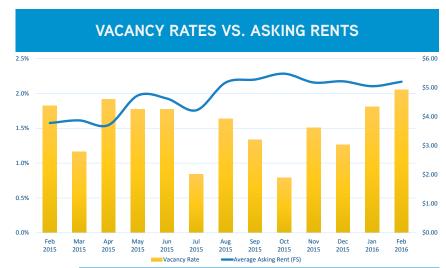

# MARKET INDICATORS DOWNTOWN SAN MATEO OFFICE VACANCY RATE GROSS ABSORPTION NET ABSORPTION NUMBER OF VACANT SPACES WEIGHTED AVG. ASKING RATE (FS)

Due to a change in reporting standards, there may be statistic variations during the month of February 2015 that are not reflective of actual changes in the market.