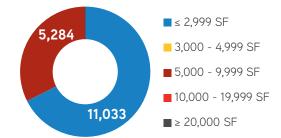

## DOWNTOWN SAN MATEO OFFICE STATISTICS AS OF FEBRUARY 1ST, 2016

| Building Base | Direct Vacant | Sublease Vacant | Total Vacant | Total Vacancy Rate | Avg. Asking Rate (FS) |
|---------------|---------------|-----------------|--------------|--------------------|-----------------------|
| 794,908       | 11,033        | 5,284           | 16,317       | 2.05%              | \$5.20                |

# TOTAL VACANT SQUARE FEET

COLLIERS INTERNATIONAL | San Francisco Peninsula | 203 Redwood Shores Parkway, Suite 125 | Redwood City, CA 94065

MAIN +1 650 486 2200 | FAX +1 650 486 2201 | www.colliers.com | www.colliers.com/RedwoodCity