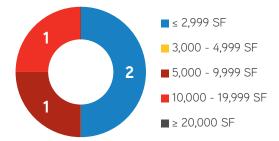

-----------------|-----------------------|
| 998,034       | 20,484        | 2,637           | 23,121       | 2.32%              | \$6.22                |

| MARKET INDICATORS              |          |  |  |  |
|--------------------------------|----------|--|--|--|
| DOWNTOWN REDWOOD CITY OFFICE   |          |  |  |  |
| VACANCY RATE                   | <b>*</b> |  |  |  |
| GROSS ABSORPTION               | •        |  |  |  |
| NET ABSORPTION                 | •        |  |  |  |
| NUMBER OF VACANT SPACES        | <b>*</b> |  |  |  |
| WEIGHTED AVG. ASKING RATE (FS) | •        |  |  |  |





Due to a change in reporting standards, there may be statistic variations during the month of February 2015 that are not reflective of actual changes in the market.

### **NUMBER OF VACANT SPACES**



#### **TOTAL VACANT SQUARE FEET**



COLLIERS INTERNATIONAL | San Francisco Peninsula | 203 Redwood Shores Parkway, Suite 125 | Redwood City, CA 94065 MAIN +1 650 486 2200 | FAX +1 650 486 2201 | www.colliers.com | www.colliers.com/RedwoodCity