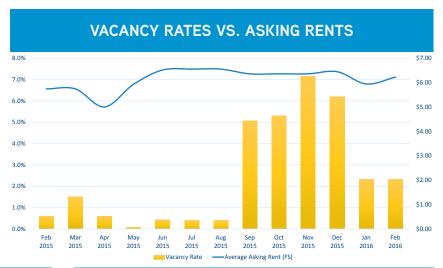

## DOWNTOWN REDWOOD CITY OFFICE STATISTICS AS OF FEBRUARY 1ST, 2016

| Building Base | Direct Vacant | Sublease Vacant | Total Vacant | Total Vacancy Rate | Avg. Asking Rate (FS) |
|---------------|---------------|-----------------|--------------|--------------------|-----------------------|
| 998,034       | 20,484        | 2,637           | 23,121       | 2.32%              | \$6.22                |

Due to a change in reporting standards, there may be statistic variations during the month of February 2015 that are not reflective of actual changes in the market.