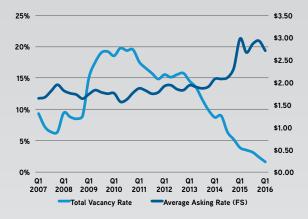

# San Mateo County Office Rent vs. Vacancy

Source: Colliers International Redwood City

Overall vacancy rate dropped 31 basis points from 4.69 percent last quarter to 4.38 percent. Direct vacancy increased 19 basis points and sublease vacancy decreased by 4 basis points since last quarter.

Gross absorption, a measure of all leasing activity in a given period, dropped significantly during the quarter in the Greater San Francisco Peninsula measuring 1,169,491 square feet, is at its lowest level since the second quarter of 2013. Despite lighter leasing activity, rents remain in record territory. The average asking rate in San Mateo County has reached \$4.70 fully serviced per square foot, an 11.00 percent increase year-over-year. Rents in key submarkets such as Palo Alto, Redwood Shores and Mountain View have shown modest decreases in lease rates over the past two quarters.