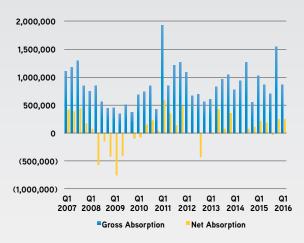

## San Mateo County Office Net Absorption vs. Gross Absorption

Source: Colliers International Redwood City

# Wavering Demand

- > San Mateo County unemployment rate remains lowest in state
- > Market remains solid, with some indication of a slight cool-down

San Mateo County kicked off the year with a strong start to 2016. Tenant demand for all product types registered in at more than 1.43 million square feet. This was a slight decrease from the amount of demand measured during last quarter, but was enough to register an occupancy gain for commercial space in San Mateo County. During this quarter, tenants on the Peninsula absorbed 498,175 square feet of new space. This is the second quarterly occupancy gain measured. As a result of the continued demand, the overall vacancy rate dipped 31 basis points during this quarter.