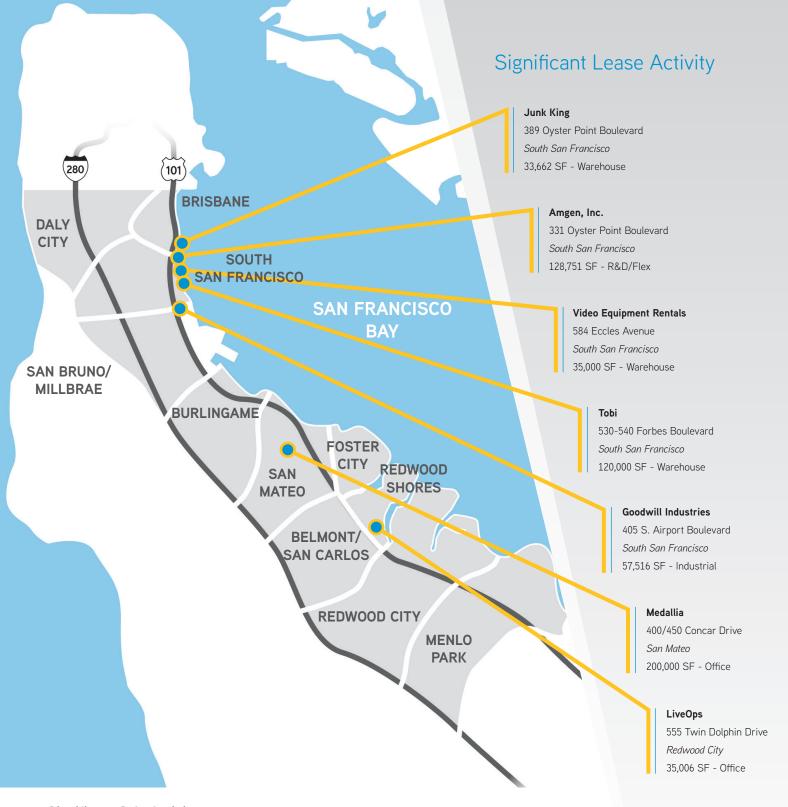

#### South San Francisco

Source: Commons.Wikimedia.org

All of the notable industrial transactions this quarter were located in South San Francisco. Women's online clothing retailer, Tobi, expanded their lease into 120,000 square feet at 530-540 Forbes Boulevard and Goodwill Industries leased 55,278 square feet at 405 South Airport Boulevard. Terreno Realty also made a small investment play on a 30,000 square foot building at 221-231 Michelle Court.