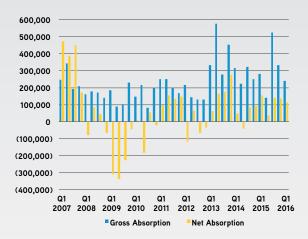

## San Mateo County Office Net Absorption vs. Gross Absorption

Source: Colliers International Redwood City

# Wavering Demand

- > San Mateo County unemployment rate remains lowest in state
- > Market remains solid, with some indication of a slight cool-down

San Mateo County kicked off the year with a strong start to 2016. Tenant demand for all product types registered in at more than 1.43 million square feet. This was a slight decrease from the amount of demand measured during last quarter, but was enough to register an occupancy gain for commercial space in San Mateo County. During this quarter, tenants on the Peninsula absorbed 498,175 square feet of new space. This is the second quarterly occupancy gain measured. As a result of the continued demand, the overall vacancy rate dipped 31 basis points during this quarter.