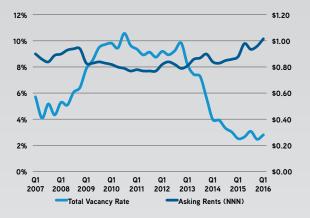

# Office

- > Average asking rates have increased 11 percent year-over-year
- > Total vacant space continues to decline to record low levels

The Greater San Francisco Peninsula (includes San Mateo County, Palo Alto, Mountain View, and Los Altos) started with another strong quarter of leasing activity. San Mateo County's vacancy rate ended the quarter at 7.07 percent, the lowest rate in over 15 years. The Greater Peninsula's vacancy rate currently stands at 6.66 percent. However, current vacancies do imply a flattening market with increases in available square footage in many benchmark locations.

Gross absorption, a measure of all leasing activity in a given period, dropped significantly during the quarter in the Greater San Francisco Peninsula measuring 1,169,491 square feet, is at its lowest level since the second quarter of 2013. Despite lighter leasing activity, rents remain in record territory. The average asking rate in San Mateo County has reached \$4.70 fully serviced per square foot, an 11.00 percent increase year-over-year. Rents in key submarkets such as Palo Alto, Redwood Shores and Mountain View have shown modest decreases in lease rates over the past two quarters.

# San Mateo County Office Rent vs. Vacancy

Source: Colliers International Redwood City