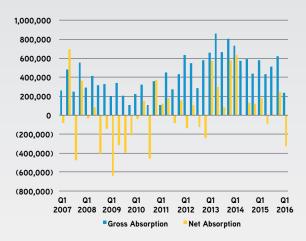

# Wavering Demand

- > San Mateo County unemployment rate remains lowest in state
- > Market remains solid, with some indication of a slight cool-down

San Mateo County kicked off the year with a strong start to 2016. Tenant demand for all product types registered in at more than 1.43 million square feet. This was a slight decrease from the amount of demand measured during last quarter, but was enough to register an occupancy gain for commercial space in San Mateo County. During this quarter, tenants on the Peninsula absorbed 498,175 square feet of new space. This is the second quarterly occupancy gain measured. As a result of the continued demand, the overall vacancy rate dipped 31 basis points during this quarter.

## San Mateo County Office Net Absorption vs. Gross Absorption

Source: Colliers International Redwood City