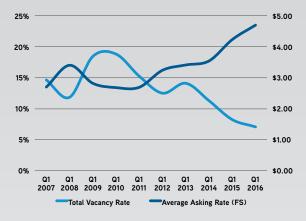

# San Mateo County Office Rent vs. Vacancy

Source: Colliers International Redwood City

Overall vacancy rate dropped 31 basis points from 4.69 percent last quarter to 4.38 percent. Direct vacancy increased 19 basis points and sublease vacancy decreased by 4 basis points since last quarter.

Gross absorption, a measure of all leasing activity in a given period, dropped significantly during the quarter in the Greater San Francisco Peninsula measuring 1,169,491 square feet, is at its lowest level since the second quarter of 2013. Despite lighter leasing activity, rents remain in record territory. The average asking rate in San Mateo County has reached \$4.70 fully serviced per square foot, an 11.00 percent increase year-over-year. Rents in key submarkets such as Palo Alto, Redwood Shores and Mountain View have shown modest decreases in lease rates over the past two quarters.