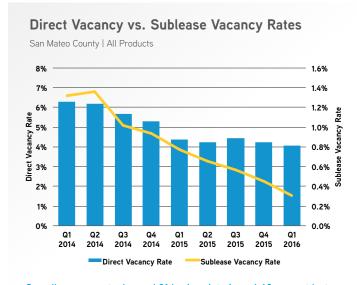

Overall vacancy rate dropped 31 basis points from 4.69 percent last quarter to 4.38 percent. Direct vacancy increased 19 basis points and sublease vacancy decreased by 4 basis points since last quarter.

Anecdotally, there appears to be accelerating activity within the sublease market as users shed excess space. The shorter term nature of most sublease opportunities continues to attract strong demand, keeping overall levels of this class of space in check. In San Mateo County, the sublease vacancy rate is currently at a historically low 0.50 percent.