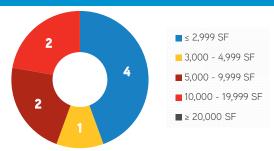

ant | Sublease Vacant | Total Vacant | Total Vacancy Rate | Avg. Asking Rate (FS) |
|---------------|---------------|-----------------|--------------|--------------------|-----------------------|
| 1,270,287     | 57,378        | 0               | 57,378       | 4.52%              | \$11.55               |

| MARKET INDICATORS              |         |  |  |  |  |
|--------------------------------|---------|--|--|--|--|
| SAND HILL ROAD OFFICE          |         |  |  |  |  |
| VACANCY RATE                   | •       |  |  |  |  |
| GROSS ABSORPTION               | •       |  |  |  |  |
| NET ABSORPTION                 | •       |  |  |  |  |
| NUMBER OF VACANT SPACES        | •       |  |  |  |  |
| WEIGHTED AVG. ASKING RATE (FS) | <b></b> |  |  |  |  |



## **NUMBER OF VACANT SPACES**



## **TOTAL VACANT SQUARE FEET**





Due to a change in reporting standards, there may be statistic variations during the month of February 2015 that are not reflective of actual changes in the market.

COLLIERS INTERNATIONAL | San Francisco Peninsula | 203 Redwood Shores Parkway, Suite 125 | Redwood City, CA 94065 MAIN +1 650 486 2200 | FAX +1 650 486 2201 | www.colliers.com | www.colliers.com/RedwoodCity