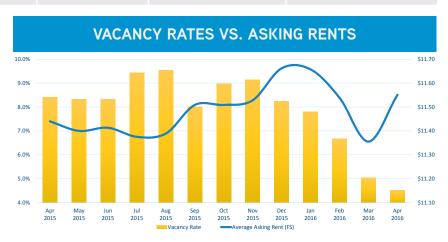

## SAND HILL ROAD OFFICE STATISTICS AS OF APRIL 1ST, 2016

| Building Base | Direct Vacant | Sublease Vacant | Total Vacant | Total Vacancy Rate | Avg. Asking Rate (FS) |
|---------------|---------------|-----------------|--------------|--------------------|-----------------------|
| 1,270,287     | 57,378        | 0               | 57,378       | 4.52%              | \$11.55               |