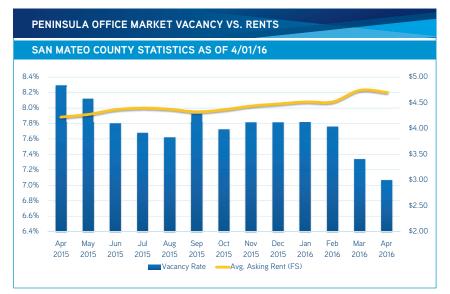

- Vacancy rate for office space in San Mateo County dropped twenty-seven basis points since last month to 7.07%.
- Average asking rents increased 11.1% year-over-year from \$4.23 to \$4.70 full service.
- Medallia pre-leased two office buildings totaling 200,000 square feet at 450 Concar Drive in San Mateo that is currently under construction.
- Sansome Street Advisors purchased the 61,782 square foot office building at 1828 El Camino Real in Redwood City from Pen Pro Associates, Ltd.
- Atreca leased square feet of office space at 500 Saginaw Drive in Redwood City. Slough Estates USA, Inc. is the Landlord.