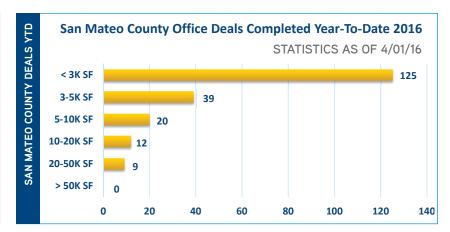

| Belmont/San Carlos  | 27,500     | 18,438   |
| SOF                             | Redwood Shores      | 93,235     | 22,083   |
| AB                              | San Mateo           | 177,313    | 8,132    |
| <b>⊥</b>                        | Foster City         | 96,305     | 23,425   |
| Š                               | Burlingame          | 119,363    | 56,324   |
| ဗ                               | San Bruno/Millbrae  | 30,177     | 498      |
| 띮                               | Daly City           | 14,236     | 14,058   |
| V                               | South San Francisco | 103,015    | 11,217   |
| Z                               | Brisbane            | 53,790     | 33,674   |
| S                               | San Mateo County    | 861,322    | 247,199  |



- Vacancy rate for office space in San Mateo County dropped twenty-seven basis points since last month to 7.07%.
- Average asking rents increased 11.1% year-over-year from \$4.23 to \$4.70 full service.
- Medallia pre-leased two office buildings totaling 200,000 square feet at 450 Concar Drive in San Mateo that is currently under construction.
- Sansome Street Advisors purchased the 61,782 square foot office building at 1828 El Camino Real in Redwood City from Pen Pro Associates, Ltd.
- Atreca leased square feet of office space at 500 Saginaw Drive in Redwood City. Slough Estates USA, Inc. is the Landlord.

Due to a change in reporting standards, there may be statistic variations during the month of February 2015 that are not reflective of actual changes in the market.

Colliers Internat