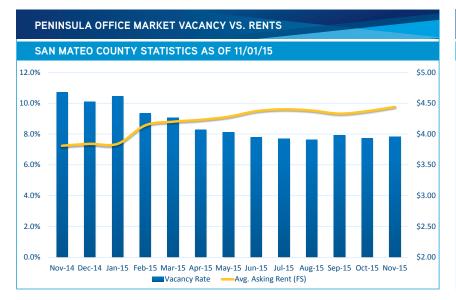

- Guidespark subleased a total of 98,677 square feet of office space at Pacific Shores Center in Redwood City.
- Also at Pacific Shores Center in Redwood City, Kahuna subleased 48,859 square feet of office space.
- The 34,352 square foot building at 1020 Marsh Road in Menlo Park is now available for lease, bringing the Menlo Park year-to-date net absorption into the red for the first time in the past eight months.
- Average asking rent for office space in San Mateo County is still on the rise, now at \$4.44 FS from \$4.37 FS last month.
- The unemployment rate for San Mateo County dropped 30 basis points since last month and is still the lowest for any county throughout the state.