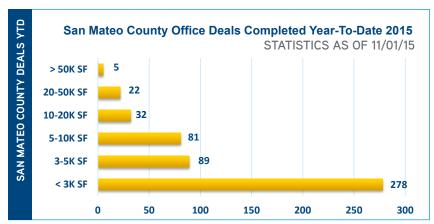

- Guidespark subleased a total of 98,677 square feet of office space at Pacific Shores Center in Redwood City.
- Also at Pacific Shores Center in Redwood City, Kahuna subleased 48,859 square feet of office space.
- The 34,352 square foot building at 1020 Marsh Road in Menlo Park is now available for lease, bringing the Menlo Park year-to-date net absorption into the red for the first time in the past eight months.
- Average asking rent for office space in San Mateo County is still on the rise, now at \$4.44 FS from \$4.37 FS last month.
- The unemployment rate for San Mateo County dropped 30 basis points since last month and is still the lowest for any county throughout the state.