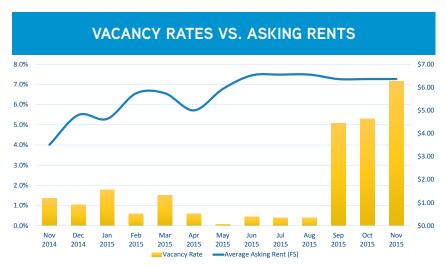

## DOWNTOWN REDWOOD CITY OFFICE STATISTICS AS OF NOVEMBER 1ST, 2015

| Building Base | Direct Vacant | Sublease Vacant | Total Vacant | Total Vacancy Rate | Avg. Asking Rate (FS) |
|---------------|---------------|-----------------|--------------|--------------------|-----------------------|
| 650,573       | 46,521        | 0               | 46,521       | 7.15%              | \$6.36                |

| MARKET INDICATORS              |          |  |  |  |
|--------------------------------|----------|--|--|--|
| DOWNTOWN REDWOOD CITY OFFICE   |          |  |  |  |
| VACANCY RATE                   | <b></b>  |  |  |  |
| GROSS ABSORPTION               | <b></b>  |  |  |  |
| NET ABSORPTION                 | •        |  |  |  |
| NUMBER OF VACANT SPACES        | <b></b>  |  |  |  |
| WEIGHTED AVG. ASKING RATE (FS) | <b>*</b> |  |  |  |

Due to a change in reporting standards, there may be statistic variations during the month of February 2015 that are not reflective of actual changes in the market.