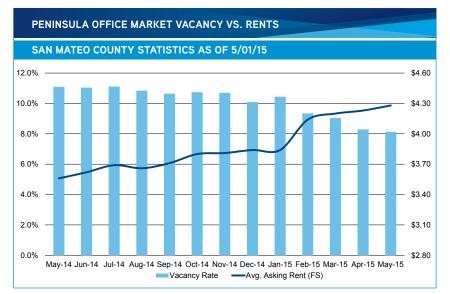

- Hudson Pacific Properties completed the portfolio purchase from Equity Office Properties for a total of ±3,300,000 sf in San Mateo County.
- Hudson Pacific Properties is relocating to 22,554 sf of office space at 950 Tower Lane in Foster City.
- Apptus expanded into an additional 18,562 sf of office space at 1400 Fashion Island Boulevard in San Mateo.
- Average asking rate for office space in San Mateo County has climbed for three consecutive guarters and stands at \$4.28 FS.
- Vacancy rate is a significantly low 8.04%; the lowest vacancy rate for office space in San Mateo County in the last decade.