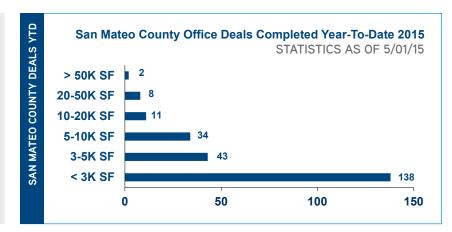

----|
| -          | Menlo Park          | 98,714     | 30,260   |
| <u> </u>   | Redwood City        | 133,293    | (780)    |
| <u>.</u>   | Belmont/San Carlos  | 12,110     | (22,151) |
| ABSORPTION | Redwood Shores      | 157,631    | 52,291   |
| Ř          | San Mateo           | 289,078    | 20,789   |
| _          | Foster City         | 34,305     | 7,231    |
| COUNTY     | Burlingame          | 124,612    | 26,150   |
|            | San Bruno/Millbrae  | 27,562     | 4,142    |
|            | Daly City           | 5,529      | (33,082) |
| <u>۲</u>   | South San Francisco | 220,244    | 149,711  |
| SAN MAIEO  | Brisbane            | 77,361     | 39,523   |
| ñ          | San Mateo County    | 1,180,439  | 274,084  |
|            |                     |            |          |



- Hudson Pacific Properties completed the portfolio purchase from Equity Office Properties for a total of ±3,300,000 sf in San Mateo County.
- Hudson Pacific Properties is relocating to 22,554 sf of office space at 950 Tower Lane in Foster City.
- Apptus expanded into an additional 18,562 sf of office space at 1400 Fashion Island Boulevard in San Mateo.
- Average asking rate for office space in San Mateo County has climbed for three consecutive guarters and stands at \$4.28 FS.
- Vacancy rate is a significantly low 8.04%; the lowest vacancy rate for office space in San Mateo County in the last decade.

Due to a change in reporting standards, there may be statistic variations during the month of February 2015 that are not reflective of actual changes in the market.

Colliers International