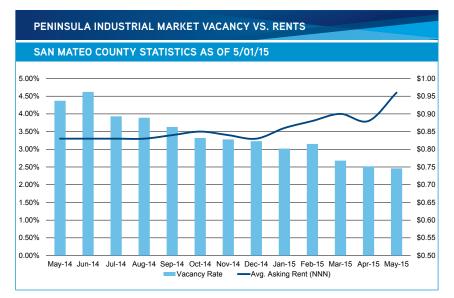

RKET NEW

- Average asking rate for industrial space in San Mateo County has jumped almost 9% since last month from \$0.88 to \$0.96.
- Vacancy rate for the County continues it's decline, dropping 6 basis points since last month from 2.52% down to 2.46%.
- Year to date there are 61 completed deals, during this time last year there were 125 completed deals in San Mateo County; this is the effects of an extremely tight market.
- South San Francisco is the **only** industrial submarket to have a negative net absorption year-to-date, also another indicator of a tight market.