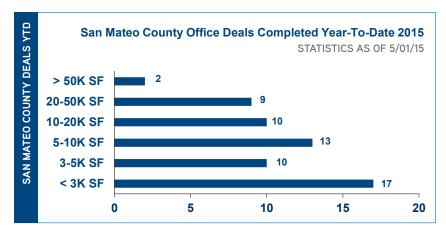

RKET NEW

- Average asking rate for industrial space in San Mateo County has jumped almost 9% since last month from \$0.88 to \$0.96.
- Vacancy rate for the County continues it's decline, dropping 6 basis points since last month from 2.52% down to 2.46%.
- Year to date there are 61 completed deals, during this time last year there were 125 completed deals in San Mateo County; this is the effects of an extremely tight market.
- South San Francisco is the **only** industrial submarket to have a negative net absorption year-to-date, also another indicator of a tight market.