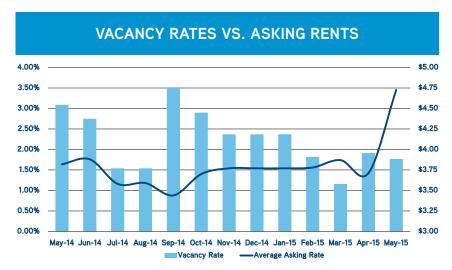

# Downtown San Mateo Office Report

| DOWNTOWN SAN MATEO OFFICE STATISTICS AS OF MAY 1ST, 2015 |               |                 |              |                    |                       |  |
|----------------------------------------------------------|---------------|-----------------|--------------|--------------------|-----------------------|--|
| Building Base                                            | Direct Vacant | Sublease Vacant | Total Vacant | Total Vacancy Rate | Avg. Asking Rate (FS) |  |
| 794 908                                                  | 14 069        | 0               | 14 069       | 177%               | \$4.73                |  |

| MARKET INDICATORS              |   |  |  |  |
|--------------------------------|---|--|--|--|
| DOWNTOWN SAN MATEO OFFICE      |   |  |  |  |
| VACANCY RATE                   | + |  |  |  |
| GROSS ABSORPTION               | • |  |  |  |
| NET ABSORPTION                 | • |  |  |  |
| NUMBER OF VACANT SPACES        | • |  |  |  |
| WEIGHTED AVG. ASKING RATE (FS) | • |  |  |  |