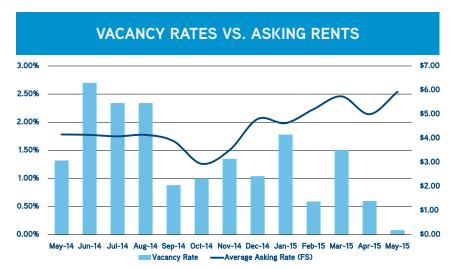

# DOWNTOWN REDWOOD CITY OFFICE STATISTICS AS OF MAY 1ST, 2015

| Building Base | Direct Vacant | Sublease Vacant | Total Vacant | Total Vacancy Rate | Avg. Asking Rate (FS) |
|---------------|---------------|-----------------|--------------|--------------------|-----------------------|
| 622,535       | 489           | 0               | 489          | 0.08%              | \$5.93                |

# Due to a change in reporting standards, there may be statistic variations during the month of February 2015 that are not reflective of actual changes in the market.