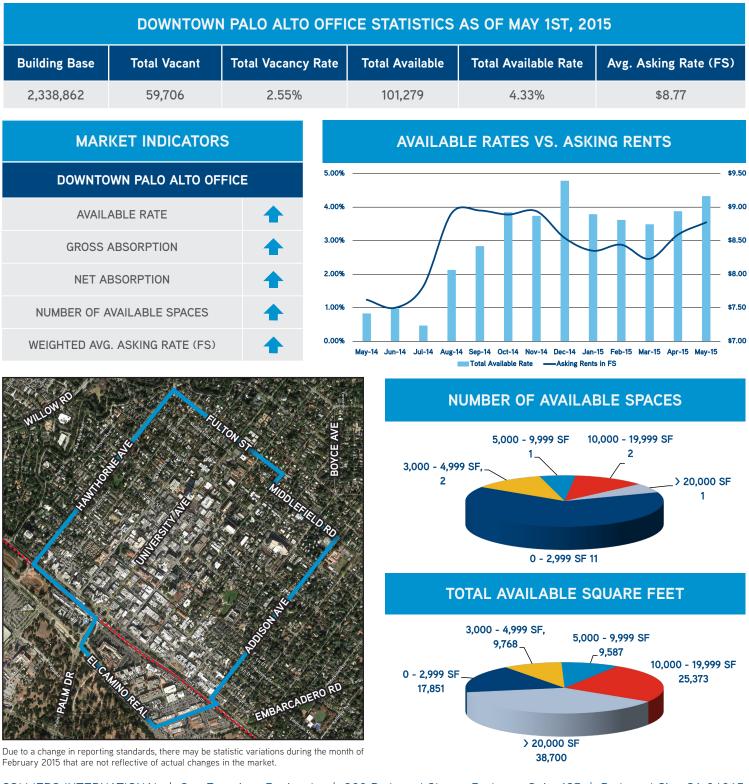

## MAY 2015 Downtown Palo Alto Office Report





COLLIERS INTERNATIONAL | San Francisco Peninsula | 203 Redwood Shores Parkway, Suite 125 | Redwood City, CA 94065 MAIN +1 650 486 2200 | FAX +1 650 486 2201 | www.colliers.com | www.colliers.com/RedwoodCity

www.colliers.com/redwoodcity The information furnished has been obtained from sources we deem reliable and is submitted subject to errors, omissions and changes. Although Colliers International has no reason to doubt its accuracy, we do not guarantee it. All information should be verified by the recipient prior to lease, purchase, exchange, or execution of legal documents. © 2015 Colliers International