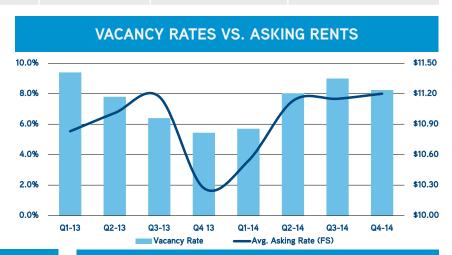

#### SAND HILL ROAD OFFICE STATISTICS AS OF MARCH 1ST, 2015

| Building Base | Direct Vacant | Sublease Vacant | Total Vacant | Total Vacancy Rate | Avg. Asking Rate (FS) |
|---------------|---------------|-----------------|--------------|--------------------|-----------------------|
| 1,181,491     | 93,847        | 4,720           | 98,567       | 8.34%              | \$11.20               |

# MARKET INDICATORS SAND HILL ROAD OFFICE VACANCY RATE GROSS ABSORPTION NET ABSORPTION NUMBER OF VACANT SPACES WEIGHTED AVG. ASKING RATE (FS)