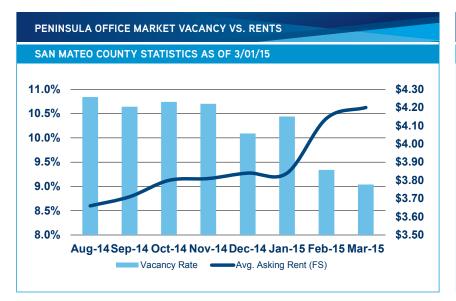

MARKET NEWS

- After leasing the first building a few months ago, EMC Corp. leased the remaining Sobrato building at 162 Jefferson Drive in Menlo Park for an additional 135,307 square feet.
- DivcoWest completed the investment purchase at 700-900 Concar Drive in San Mateo for 213,832 square feet of office space for a total of \$130,588,000.
- Facebook purchased the Prologis campus in Menlo Park for a total of 1,065,913 square feet of office, R&D, and industrial space at the price of \$395,000,000.
- There are currently 3 deals completed over 20,000 square feet YTD, the same number of deals were also recorded during this time last year.
- The average asking rent for San Mateo County office space has continued its' climb and has reached \$4.20 FS.