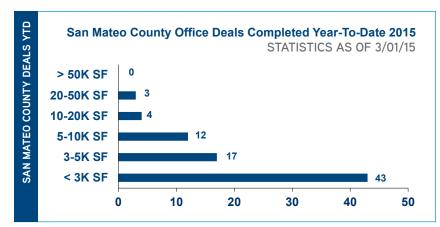

MARKET NEWS

- After leasing the first building a few months ago, EMC Corp. leased the remaining Sobrato building at 162 Jefferson Drive in Menlo Park for an additional 135,307 square feet.
- DivcoWest completed the investment purchase at 700-900 Concar Drive in San Mateo for 213,832 square feet of office space for a total of \$130,588,000.
- Facebook purchased the Prologis campus in Menlo Park for a total of 1,065,913 square feet of office, R&D, and industrial space at the price of \$395,000,000.
- There are currently 3 deals completed over 20,000 square feet YTD, the same number of deals were also recorded during this time last year.
- The average asking rent for San Mateo County office space has continued its' climb and has reached \$4.20 FS.